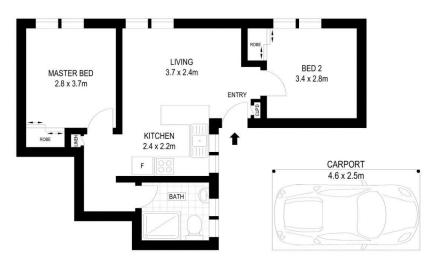

## 5/22 Binburra Avenue Toowoon Bay NSW

Well appointed 2 bedroom apartment located a short distance to the sands of Toowoon Bay Beach. This property features 2 bedrooms, lounge room, modern kitchen, external laundry and a single car space. The property is located at the end of Binburra Ave and has access to Toowoon Bay Beach at the end of the street making this property the ideal location for those looking for a lifestyle property.

## **GROUND FLOOR**

Scale in metres. Indicative only, Dimensions are approximate. All information contained herein is gathered from sources we believe to be reliable. However we cannot guarantee its accuracy and interested persons should rely on their own enquiries