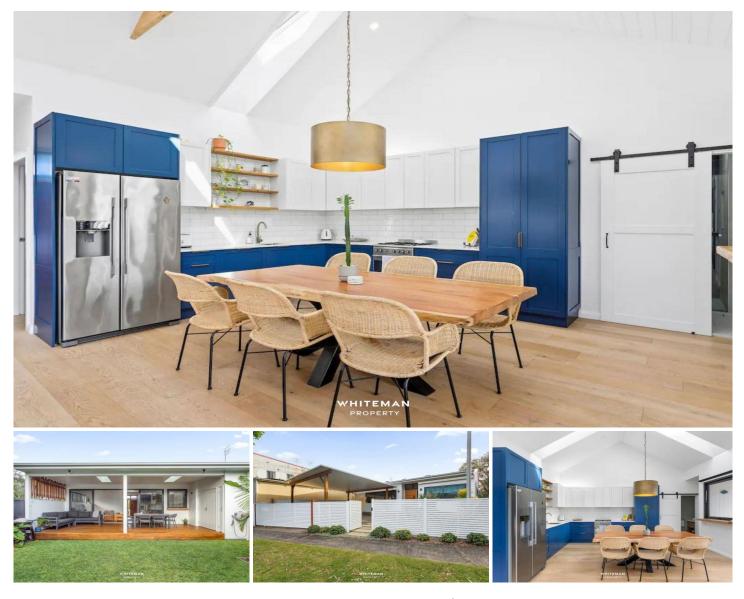

## 175 Bay Road Toowoon Bay NSW

Introducing a Stunning Modern 2-Bedroom Home near Toowoon Bay Beach

Welcome to a truly remarkable coastal residence in the heart of Toowoon Bay. This stunning modern home offers an abundance of features and is just moments away from the pristine shores of Toowoon Bay Beach. Step inside to discover an ultra-modern kitchen, open plan lounge and dining area, two modern bathrooms, two good-sized bedrooms with a walk-in robe and ensuite off the main, a private entertaining deck, a separate laundry, two secure off-street parking spaces and a convenient garden shed located in the rear yard.