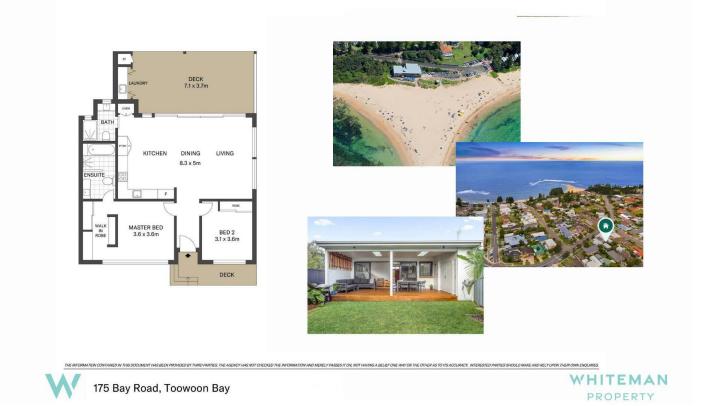

## 175 Bay Road Toowoon Bay NSW

Introducing a Stunning Modern 2-Bedroom Home near Toowoon Bay Beach

Welcome to a truly remarkable coastal residence in the heart of Toowoon Bay. This stunning modern home offers an abundance of features and is just moments away from the pristine shores of Toowoon Bay Beach. Step inside to discover an ultra-modern kitchen, open plan lounge and dining area, two modern bathrooms, two good-sized bedrooms with a walk-in robe and ensuite off the main, a private entertaining deck, a separate laundry, two secure off-street parking spaces and a convenient garden shed located in the rear yard.

Situated in a vibrant coastal community, this home offers a beachside lifestyle like no other. Indulge in the convenience of nearby cafes, restaurants, and boutique shops. Toowoon

2 🛤 2 🚰 2 🚘

View : https://www.whitemanproperty.com.au/lease/nsw/ central-coast-region/toowoon-bay/residential/hou se/7575854