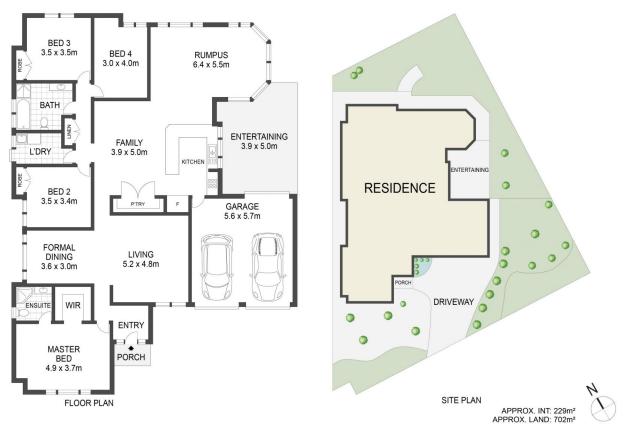

## 83 Sir Joseph Banks Dr Bateau Bay NSW

The ultimate private beachside sanctuary, this spectacular contemporary home presents luxurious style, impressive quality and outstanding indoor/outdoor entertaining for a relaxed coastal lifestyle. This single level Mirvac home is only minutes to the beach and is guaranteed to impress with a private rear aspect backing onto bushland. Built to capture northern sun, stepping through this magnificent home you are met with an abundance of natural light and quality finishes.

83 Sir Joseph Banks Drive, Bateau Bay