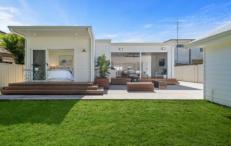

Step inside and be captivated by the seamless flow of indoor and outdoor living spaces on one convenient level. The open-plan design effortlessly combines the living, dining, and kitchen areas, all leading out to a covered outdoor deck through bi-fold doors. The sleek modern kitchen boasts a large concrete island bench/breakfast bar, top-of-the-line appliances, and ample cupboard space for all your culinary needs.