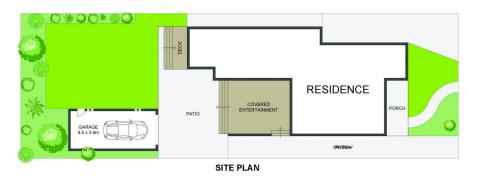

⊕z

APPROX. INT: 150m<sup>2</sup> APPROX. EXT: 529m<sup>2</sup> LAND: 695m<sup>2</sup>

ITON AND MERELY PASSES IT ON, NOT HAVING A BELIEF ONE WAY OR THE OTHER AS TO ITS ACCURACY. INTERESTED PARTIES SHOULD MAKE AND RELY UPON THEIR OWN ENQUIRIES