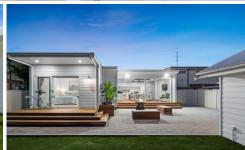

Step inside and be captivated by the seamless flow of indoor and outdoor living spaces on one convenient level. The open-plan design effortlessly combines the living, dining, and kitchen areas, all leading out to a covered outdoor deck through bi-fold doors. The sleek modern kitchen boasts a large concrete island bench/breakfast bar, top-of-the-line appliances, and ample cupboard space for all your culinary needs.