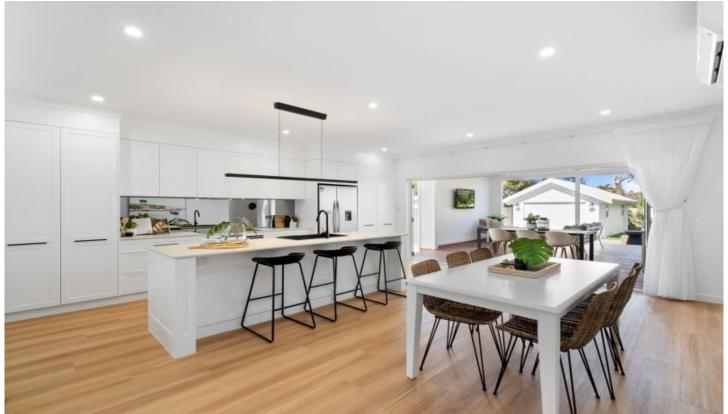

Step inside and be captivated by the seamless flow of indoor and outdoor living spaces on one convenient level. The open-plan design effortlessly combines the living, dining, and kitchen areas, all leading out to a covered outdoor deck through bi-fold doors. The sleek modern kitchen boasts a large concrete island bench/breakfast bar, top-of-the-line appliances, and ample cupboard space for all your culinary needs.