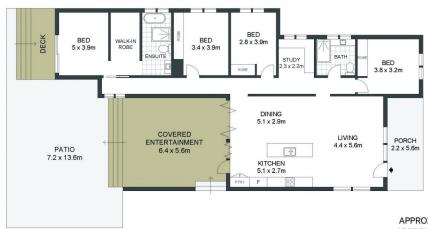

Step inside and be captivated by the seamless flow of indoor and outdoor living spaces on one convenient level. The open-plan design effortlessly combines the living, dining, and kitchen areas, all leading out to a covered outdoor deck through bi-fold doors. The sleek modern kitchen boasts a large concrete island bench/breakfast bar, top-of-the-line appliances, and ample cupboard space for all your culinary needs.

⊕z

APPROX. INT: 150m<sup>2</sup> APPROX. EXT: 529m<sup>2</sup> LAND: 695m<sup>2</sup>

ITON AND MERELY PASSES IT ON, NOT HAVING A BELIEF ONE WAY OR THE OTHER AS TO ITS ACCURACY. INTERESTED PARTIES SHOULD MAKE AND RELY UPON THEIR OWN ENQUIRIES