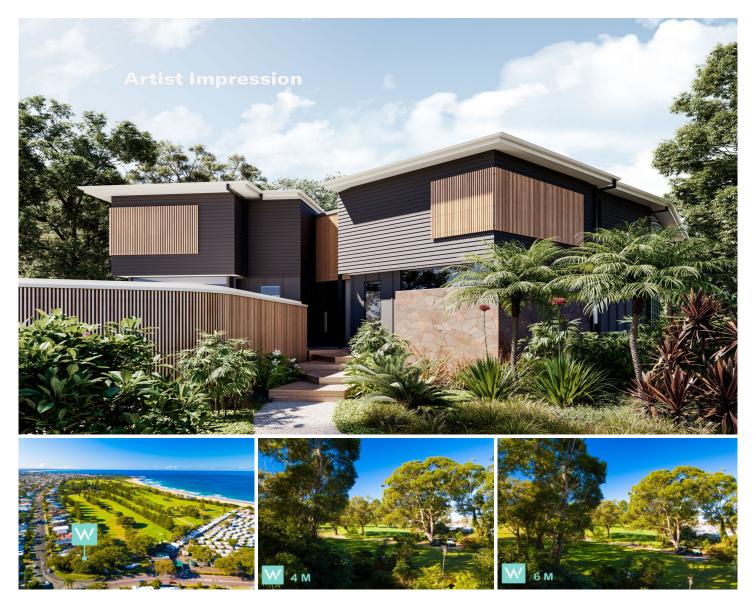

## 136 Grandview Street Shelly Beach NSW

Don't miss out on the only available vacant block backing onto Shelly Beach Golf Course. This prime 914sqm land with a 50m frontage offers the perfect opportunity to build your dream home or is currently DA approved for two townhouses. Enjoy direct access to the golf course and seize this rare and exciting opportunity.

- Only vacant block available backing onto Shelly Beach golf course

- Perfect opportunity to build your dream home or investment

- Set on a level 914sqm level block surrounded by quality homes

- Walk from your home to the beach, golf course or clubhouse

- Drive your cart straight onto the course with own private

**Price** : \$ 1,500,000

Land Size : 914 sqm View : https://ww

: https://www.whitemanproperty.com.au/sale/ nsw/central-coast-region/shelly-beach/resid ential/land/7641919