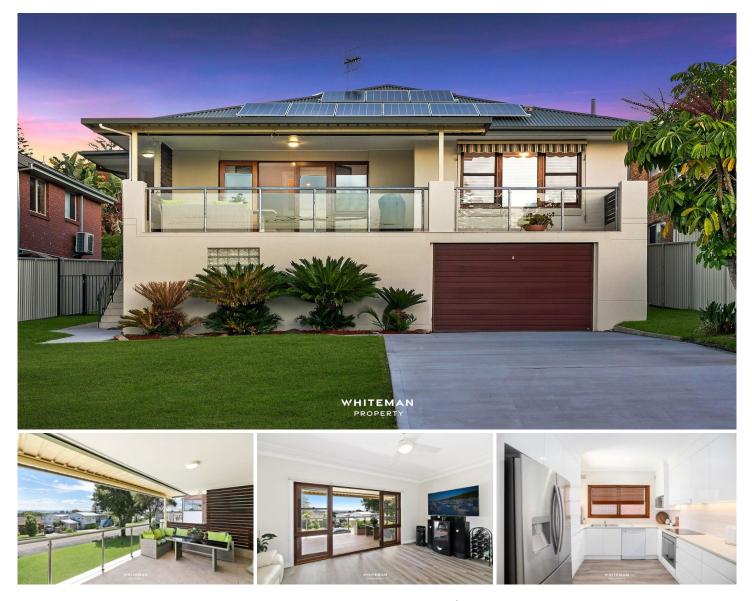

## 28 Bellevue Street Shelly Beach NSW

Perfectly set on a large 575sqm block of sun drenched land capturing panoramic views to Tuggerah lake. This solid family home presents the perfect opportunity for those seeking a fantastic beachside lifestyle. Extremely well maintained with a flexible floorplan and two living areas that each flow covered balconies to enjoy the sunset or alfresco entertaining. This great family home in a highly sought after and tightly held pocket, footsteps to Shelly Beach golf club, patrolled surf beach, dog friendly north shelly beach, a choice of local shops, cafes and amenities.

- Elevated with views through to Tuggerah Lake

- Two living areas with easy flow to the terrace to enjoy the sea breeze

- Updated kitchen with plenty of storage, adjacent dining room

- Fresh interiors, r/c air-con, ceiling fans, plantation