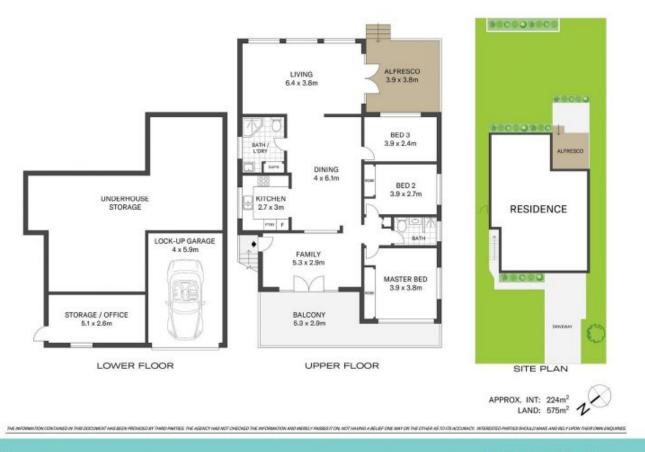

## 28 Bellevue Street Shelly Beach NSW

Perfectly set on a large 575sqm block of sun drenched land capturing panoramic views to Tuggerah lake. This solid family home presents the perfect opportunity for those seeking a fantastic beachside lifestyle. Extremely well maintained with a flexible floorplan and two living areas that each flow covered balconies to enjoy the sunset or alfresco entertaining. This great family home in a highly sought after and tightly held pocket, footsteps to Shelly Beach golf club, patrolled surf beach, dog friendly north shelly beach, a choice of local shops, cafes and amenities.

- Elevated with views through to Tuggerah Lake

- Two living areas with easy flow to the terrace to enjoy the sea breeze

- Updated kitchen with plenty of storage, adjacent dining room

- Fresh interiors, r/c air-con, ceiling fans, plantation