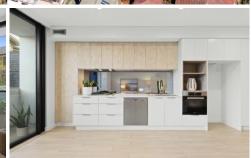

- First-floor apartment in a secure building
- Open plan living opens to sunny balcony
- Modern kitchen, Caesarstone benchtop, Miele appliances
- Internal laundry, ducted air-con, storage cage; great storage
- Private bedroom. built-in wardrobe and storage
- Great building with lots of visitor parking; video security