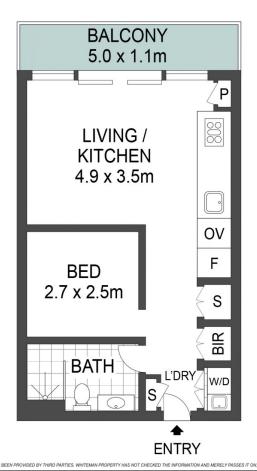

- First-floor apartment in a secure building
- Open plan living opens to sunny balcony
- Modern kitchen, Caesarstone benchtop, Miele appliances
- Internal laundry, ducted air-con, storage cage; great storage
- Private bedroom. built-in wardrobe and storage
- Great building with lots of visitor parking; video security

## 1 🛌 1 🟪

Price : \$ 374,000 Building Size : 46 sqm

inttps://www.whitemanproperty.com.au/s

ale/nsw/central-coast-region/gosford/resi

dential/apartment/7701361

**Brian Whiteman** 02 4384 1349

Ricky Cavarra 02 4384 1349