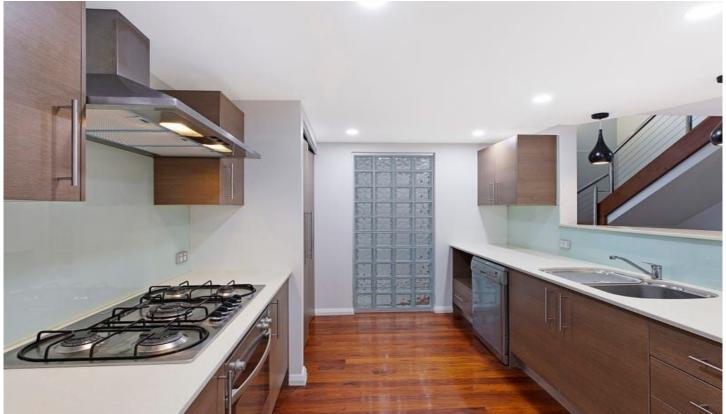

## 33A Lakin Street BATEAU BAY NSW

This freshly painted four bedroom townhouse is located in the heart of East Bateau Bay. This property ticks all the boxes. Consisting of an open plan design throughout, a large modern kitchen, separate lounge and dining area opening up onto a large timber deck, great for entertaining. This property is ideal for those looking to be close to the beach but still close to shops and transport facilities, the Property features:

- Four bedrooms with built-ins
- Modern bathroom and ensuite
- Modern kitchen, gas cooktop, open plan design
- Air conditioning, new window shutters
- Large private entertainer 's deck
- Double garage with internal access
- Private complex of 2
- Short stroll to local beaches