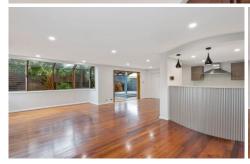

## 33A Lakin Street BATEAU BAY NSW

This freshly painted four bedroom townhouse is located in the heart of East Bateau Bay. This property ticks all the boxes. Consisting of an open plan design throughout, a large modern kitchen, separate lounge and dining area opening up onto a large timber deck, great for entertaining. This property is ideal for those looking to be close to the beach but still close to shops and transport facilities, the Property features:

- Four bedrooms with built-ins
- Modern bathroom and ensuite
- Modern kitchen, gas cooktop, open plan design
- Air conditioning, new window shutters
- Large private entertainer 's deck
- Double garage with internal access
- Private complex of 2
- Short stroll to local beaches