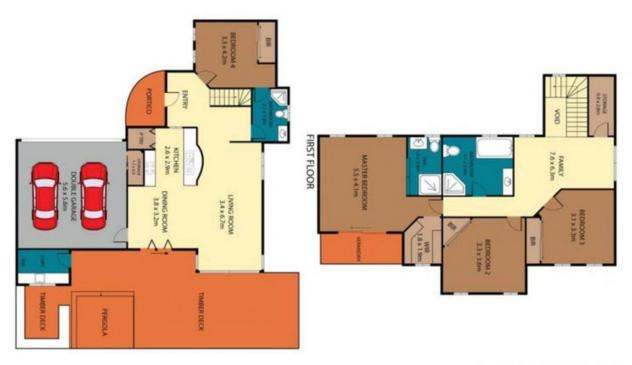

## 33A Lakin Street BATEAU BAY NSW

This freshly painted four bedroom townhouse is located in the heart of East Bateau Bay. This property ticks all the boxes. Consisting of an open plan design throughout, a large modern kitchen, separate lounge and dining area opening up onto a large timber deck, great for entertaining. This property is ideal for those looking to be close to the beach but still close to shops and transport facilities, the Property features:

- Four bedrooms with built-ins
- Modern bathroom and ensuite
- Modern kitchen, gas cooktop, open plan design
- Air conditioning, new window shutters
- Large private entertainer 's deck
- Double garage with internal access
- Private complex of 2
- Short stroll to local beaches