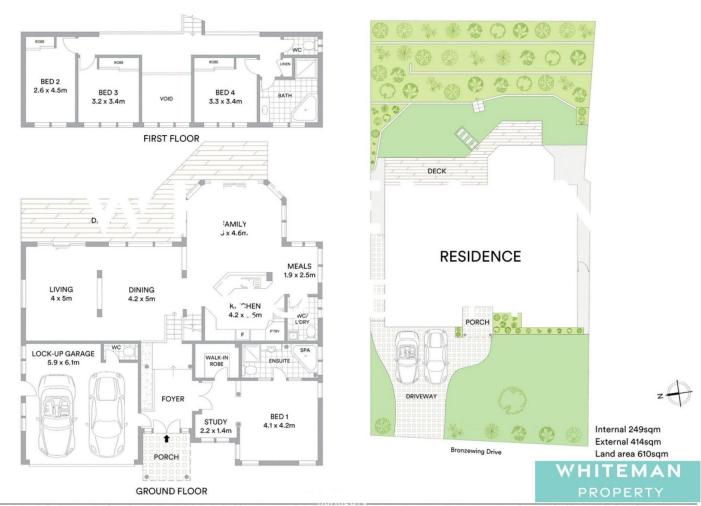

## 11 Bronzewing Drive Erina NSW

Well-appointed 4-bedroom split-level home in a popular pocket of Erina

This beautiful property boasts an open-plan design with high ceilings and skylights, allowing abundant natural light to flow throughout the home. It offers the following features:

4 large bedrooms
Ensuite bathroom
Spacious lounge and entertaining area
Separate dining area off the kitchen
Internal laundry
Covered decking area
Double garage
Solar Panels

Located in close proximity to Erina Fair and local transport

4 🕮 2 🟪 2 🚘

**View :** https://www.whitemanproperty.com.au/lease/nsw/central-coast-region/erina/residential/house/7742 875

Georgie Crum 0450 973 916

Scott Falzon 02 4384 1349

Scale in metres. Indicative only. All information contained herein is obtained from sources we believe to be accurate. We cannot guarantee its accuracy. Interested persons should make and rely on their own enquiries