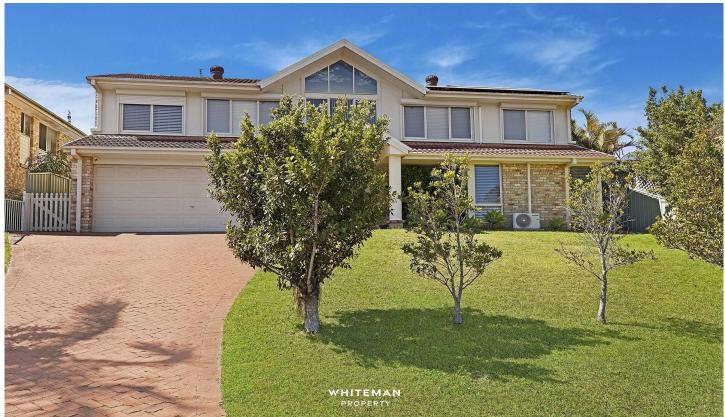

## 11 Bronzewing Drive Erina NSW

Well-appointed 4-bedroom split-level home in a popular pocket of Erina

This beautiful property boasts an open-plan design with high ceilings and skylights, allowing abundant natural light to flow throughout the home. It offers the following features:

4 large bedrooms
Ensuite bathroom
Spacious lounge and entertaining area
Separate dining area off the kitchen
Internal laundry
Covered decking area
Double garage
Solar Panels

Located in close proximity to Erina Fair and local transport