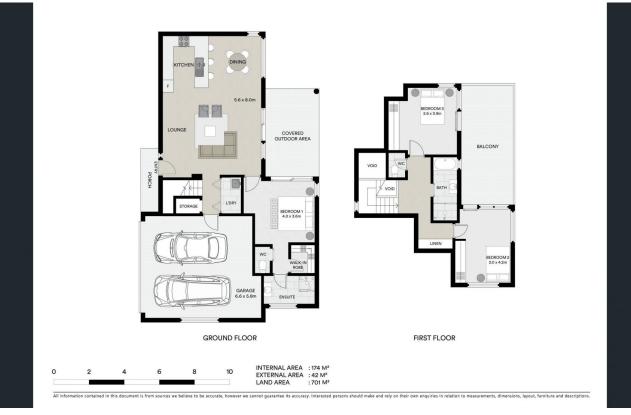

## 1/11 Gordon Road Long Jetty NSW

This architect-designed duplex promises a luxurious coastal lifestyle with mesmerizing views over the treetops to Lake Tuggerah and beyond. Embrace the serenity and beauty of this high-set residence, perfectly positioned just footsteps from the enchanting lakefront and only minute's drive from the sandy shores of Blue Bay and Toowoon Bay.

- Practical layout that cleverly separates living and accommodation zones for maximum comfort and privacy
- Well-presented interiors boasting an open living and dining area, providing the perfect space to relax and entertain
- North-facing outdoor spaces, including a private covered terrace, invite you to indulge in the coastal breeze and sunlight
- Top floor balcony offers the ultimate spot to soak up the picturesque sunshine and relish in the captivating water