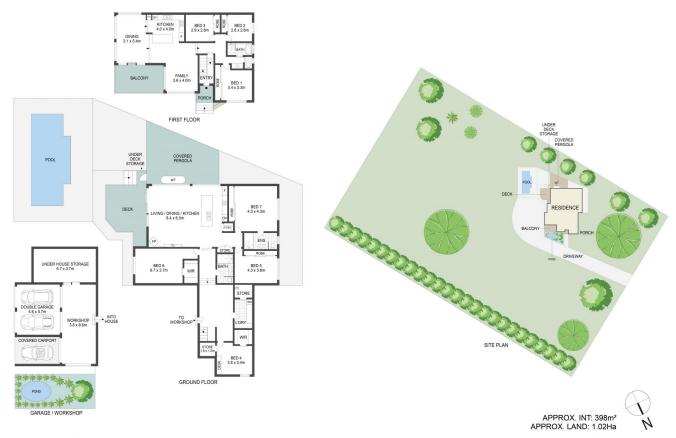

## 157 Hansens Road Tumbi Umbi NSW

This stunning family residence provides a sprawling dual-level layout and is perfectly set upon 2.5 acres of beautifully manicured grounds. Surrounded by complete privacy with a northeast aspect and all-day sun, this prestige property offers generous living and entertaining spaces, with dual living options, perfect for large families or those seeking a tranquil lifestyle, conveniently close to the lake, beaches, and amenities.

- Light filled open plan living with black butt timber floors
- Multiple living areas across both levels perfect for dual families
- Ground floor with four bedroom, kitchen and living area
- First floor with three bedrooms, kitchen and living aera
- Expansive entertainment decks overlook the private grounds
- Modern stone bench kitchen with quality appliances

## 7 🚐 3 🟪 5 🚍

Price : \$ 2,200,000 Building Size : 250 sqm Land Size : 1.02 ha

View : https://

: https://www.whitemanproperty.com.au/s ale/nsw/central-coast-region/tumbi-umbi/ residential/acreagesemirural/7796242