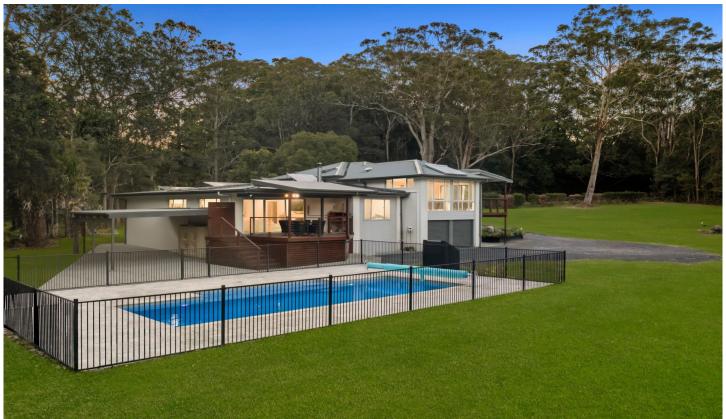

## 157 Hansens Road Tumbi Umbi NSW

This stunning family residence provides a sprawling dual-level layout and is perfectly set upon 2.5 acres of beautifully manicured grounds. Surrounded by complete privacy with a northeast aspect and all-day sun, this prestige property offers generous living and entertaining spaces, with dual living options, perfect for large families or those seeking a tranquil lifestyle, conveniently close to the lake, beaches, and amenities.

- Light filled open plan living with black butt timber floors
- Multiple living areas across both levels perfect for dual families
- Ground floor with four bedroom, kitchen and living area
- First floor with three bedrooms, kitchen and living aera
- Expansive entertainment decks overlook the private grounds
- Modern stone bench kitchen with quality appliances