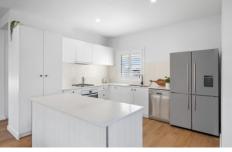

- Beautifully updated cottage with rear studio
- Light-filled with 9-foot ceilings and updated kitchen
- Internal laundry, extra storage and flexible floorplan
- Large near level 676m2 block approx., north-east aspect
- Studio with kitchenette and bathroom, private side access
- Side street access and off street parking
- Easy 1km walk to Shelly Beach, Toowoon Bay and Long Jetty's café strip
- Only 90 minutes north of Sydney CBD