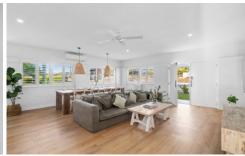

## 23 Watkins Street Long Jetty NSW

Set on a sundrenched 676 sqm block of land a short distance to Toowoon Bay and Dog-Friendly North Shelly Beach, this charming cottage has been beautifully updated creating a comfortable family home with a separate studio/teenagers retreat. Perfectly liveable now with further opportunity to capitalise on this great location in the future.

- Beautifully updated cottage with rear studio
- Light-filled with 9-foot ceilings and updated kitchen
- Internal laundry, extra storage and flexible floorplan
- Large near level 676m2 block approx., north-east aspect
- Studio with kitchenette and bathroom, private side access
- Side street access and off street parking
- Easy 1km walk to Shelly Beach, Toowoon Bay and Long Jetty's café strip
- Only 90 minutes north of Sydney CBD