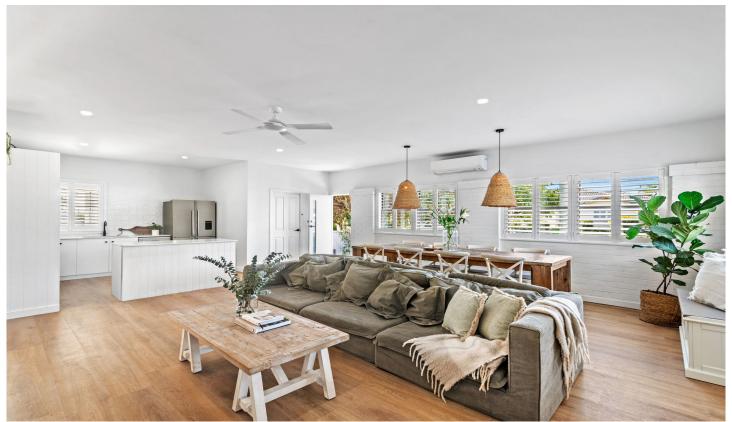

## 23 Watkins Street Long Jetty NSW

Set on a sundrenched 676 sqm block of land a short distance to Toowoon Bay and Dog-Friendly North Shelly Beach, this charming cottage has been beautifully updated creating a comfortable family home with a separate studio/teenagers retreat. Perfectly liveable now with further opportunity to capitalise on this great location in the future.

- Beautifully updated cottage with rear studio
- Light-filled with 9-foot ceilings and updated kitchen
- Internal laundry, extra storage and flexible floorplan
- Large near level 676m2 block approx., north-east aspect
- Studio with kitchenette and bathroom, private side access
- Side street access and off street parking
- Easy 1km walk to Shelly Beach, Toowoon Bay and Long Jetty's café strip
- Only 90 minutes north of Sydney CBD