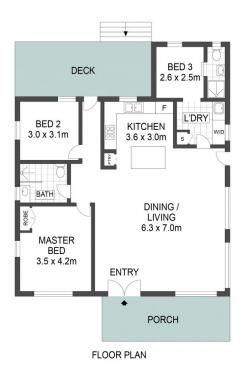

## 23 Watkins Street Long Jetty NSW

Set on a sundrenched 676 sqm block of land a short distance to Toowoon Bay and Dog-Friendly North Shelly Beach, this charming cottage has been beautifully updated creating a comfortable family home with a separate studio/teenagers retreat. Perfectly liveable now with further opportunity to capitalise on this great location in the future.

- Beautifully updated cottage with rear studio
- Light-filled with 9-foot ceilings and updated kitchen
- Internal laundry, extra storage and flexible floorplan
- Large near level 676m2 block approx., north-east aspect
- Studio with kitchenette and bathroom, private side access
- Side street access and off street parking
- Easy 1km walk to Shelly Beach, Toowoon Bay and Long Jetty's café strip
- Only 90 minutes north of Sydney CBD

## 3 📭 2 🖺

Price : Contact Agent Building Size : 119 sqm Land Size : 676 sqm

View : https://www.whitemanproperty.com.au/s

ale/nsw/central-coast-region/long-jetty/re sidential/house/7799441

**Brian Whiteman** 02 4384 1349