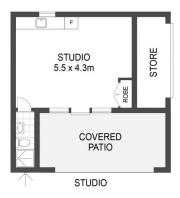

## 23 Watkins Street Long Jetty NSW

Set on a sundrenched 676 sqm block of land a short distance to Toowoon Bay and Dog-Friendly North Shelly Beach, this charming cottage has been beautifully updated creating a comfortable family home with a separate studio/teenagers retreat. Perfectly liveable now with further opportunity to capitalise on this great location in the future.

- Beautifully updated cottage with rear studio
- Light-filled with 9-foot ceilings and updated kitchen
- Internal laundry, extra storage and flexible floorplan
- Large near level 676m2 block approx., north-east aspect
- Studio with kitchenette and bathroom, private side access
- Side street access and off street parking
- Easy 1km walk to Shelly Beach, Toowoon Bay and Long Jetty's café strip
- Only 90 minutes north of Sydney CBD