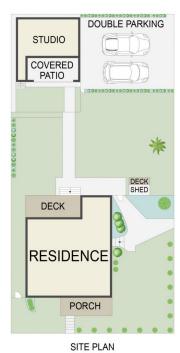

## 23 Watkins Street Long Jetty NSW

Set on a sundrenched 676 sqm block of land a short distance to Toowoon Bay and Dog-Friendly North Shelly Beach, this charming cottage has been beautifully updated creating a comfortable family home with a separate studio/teenagers retreat. Perfectly liveable now with further opportunity to capitalise on this great location in the future.

- Beautifully updated cottage with rear studio
- Light-filled with 9-foot ceilings and updated kitchen
- Internal laundry, extra storage and flexible floorplan
- Large near level 676m2 block approx., north-east aspect
- Studio with kitchenette and bathroom, private side access
- Side street access and off street parking
- Easy 1km walk to Shelly Beach, Toowoon Bay and Long Jetty's café strip
- Only 90 minutes north of Sydney CBD