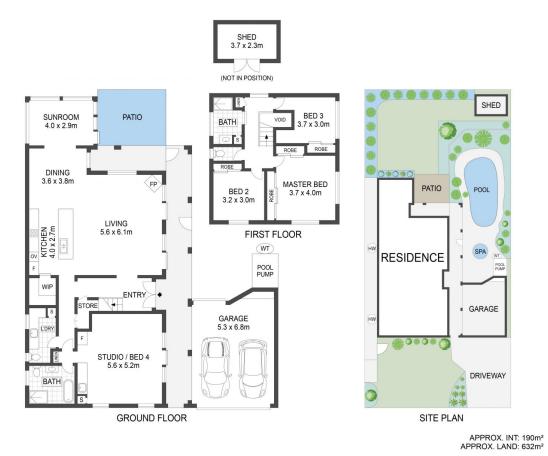

## 10 Yulong Street Bateau Bay NSW

Relax and unwind in this stylish free-flowing home that celebrates outdoor entertaining across two levels and enjoys all the benefits of its beachside location. The Immaculately transformed light-filled interiors showcase modern interiors and the flexible floorplan is great for established families. Located in a highly sought-after location just a short 500m walk to Bateau Bay beach and Wyrrabalong coastal walk, this home epitomises a relaxed Coastal lifestyle.

- Immaculate street appeal that immediately impresses upon arrival
- Casual living and dining flow to a large sunroom and patio
- Large and light-filled bedrooms, three upstairs with adjoining bathroom
- Downstairs studio/bedroom or living area to configure to your family's needs

4 🕒 2 🔓 2 🖨

**Price** : \$ 1,950,000 Land Size: 632 sqm

View : https://www.whitemanproperty.com.au/sale/

nsw/central-coast-region/bateau-bay/reside

ntial/house/7808102

**Brian Whiteman** 02 4384 1349

Ricky Cavarra 02 4384 1349