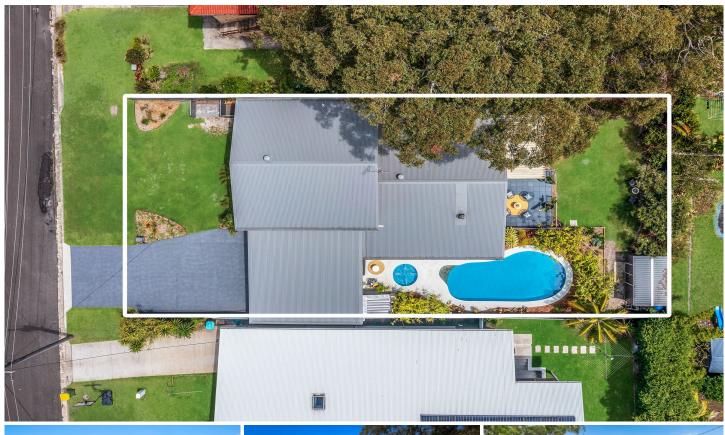

## 10 Yulong Street Bateau Bay NSW

Relax and unwind in this stylish free-flowing home that celebrates outdoor entertaining across two levels and enjoys all the benefits of its beachside location. The Immaculately transformed light-filled interiors showcase modern interiors and the flexible floorplan is great for established families. Located in a highly sought-after location just a short 500m walk to Bateau Bay beach and Wyrrabalong coastal walk, this home epitomises a relaxed Coastal lifestyle.

- Immaculate street appeal that immediately impresses upon arrival
- Casual living and dining flow to a large sunroom and patio
- Large and light-filled bedrooms, three upstairs with adjoining bathroom
- Downstairs studio/bedroom or living area to configure to your family's needs

4 🕒 2 🔓 2 🖨

**Price** : \$ 1,950,000 Land Size: 632 sqm

View : https://www.whitemanproperty.com.au/sale/

nsw/central-coast-region/bateau-bay/reside

ntial/house/7808102

**Brian Whiteman** 02 4384 1349

Ricky Cavarra 02 4384 1349