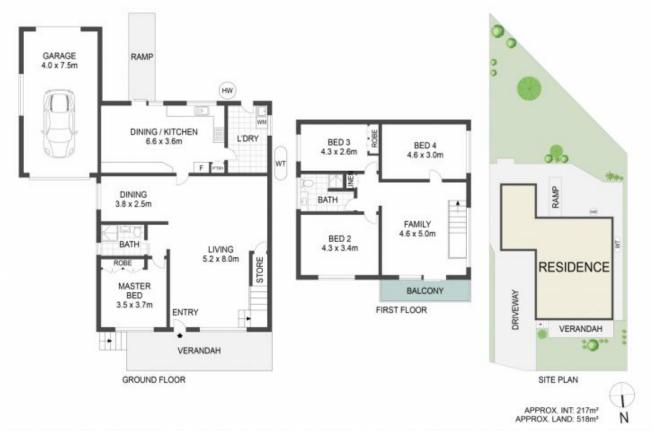

## 17 Rushby Street Bateau Bay NSW

Situated on a north-facing block just 160 meters from Bateau Bay beach, this home boasts flexible living options across two levels. Experience the charm of high ceilings and abundant natural light throughout, enhanced by sea breezes. The property features multiple living and dining areas, allowing for a versatile lifestyle.

Enjoy direct beach views from your doorstep and relish inspiring sunrises and sunsets from the comfort of your home. With a drive-through garage for easy yard access, this property offers convenience and potential for future enhancements.

4 🗀 2 🖺 1 🖨

Price : Contact Agent Land Size : 519 sqm

View : https://www

: https://www.whitemanproperty.com.au/sale/ nsw/central-coast-region/bateau-bay/reside

ntial/house/7813729

**Brian Whiteman** 02 4384 1349