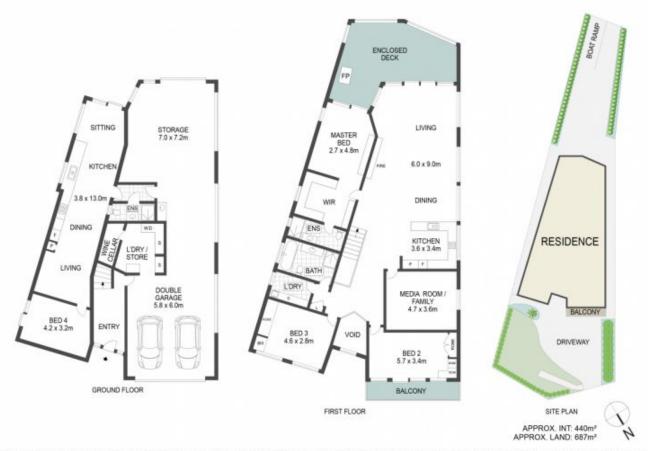

## 3 Peverill Street Mannering Park NSW

Graced with a water backdrop the changing scenery of sunsets and moored boats this is the lifestyle property you have been waiting for.

Quality finishes throughout and flooded with natural light, this striking architectural residence is the ultimate family entertainer.

Showcasing a spacious floorplan and catering to families of all ages it boasts a spacious self-contained studio opening onto the water's edge which can be used separately or part of this luxurious home.

Perfectly positioned in an idyllic location on the shores of Mannering Park and providing a relaxing oasis for anyone seeking a secluded low maintenance lifestyle. Boasting spectacular water views, the home has been meticulously designed and crafted to compliment the tranquil setting and presents the perfect balance of luxurious liveability and