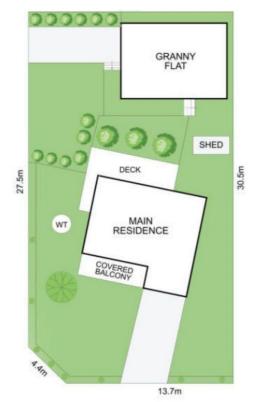

## 2 🕒 1 📛 1 🗬

**View**: https://www.whitemanproperty.com.au/lease/nsw/central-coast-region/long-jetty/residential/flat/7846812

Scott Falzon 02 4384 1349

SITE PLAN

INT: 125m² EXT: 34m² GRANNY FLAT: 67m²

15a Graham St, Long Jetty