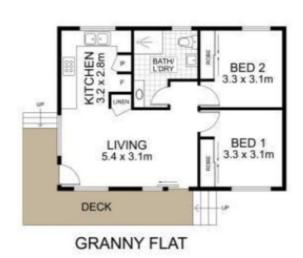

## 15A Graham Street LONG JETTY NSW

Modern coastal granny flat with everything at your door, the property features:

- \* Complete separate access, corner block
- \* 2 good size bedrooms with built ins
- \* Modern granny flat approx. 4 years old
- \* Great size kitchen
- \* Combined bathroom and laundry
- \* Wrap around deck
- \* Front grassed yard
- \* Off Street Parking

## 2 🕒 1 📛 1 🗬

**View**: https://www.whitemanproperty.com.au/lease/nsw/central-coast-region/long-jetty/residential/flat/7846812

Scott Falzon 02 4384 1349

SITE PLAN

INT: 125m² EXT: 34m² GRANNY FLAT: 67m²

15a Graham St, Long Jetty