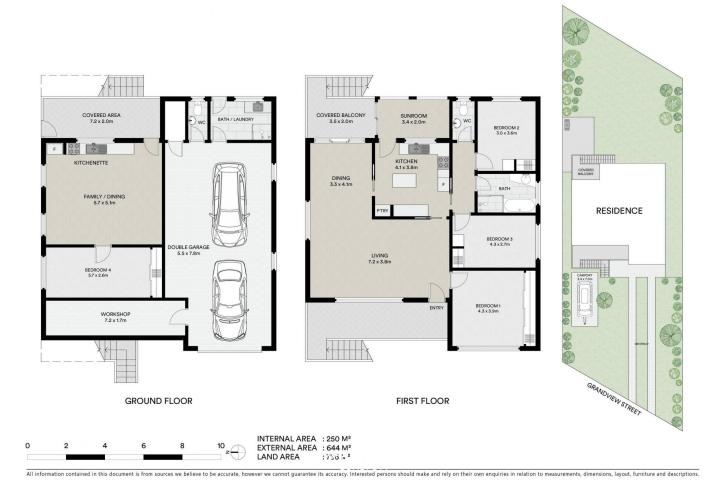

A short term lease in offer.

Three bedrooms upstairs, all with built in robes. Fourth bedroom located downstairs.

Sit back on the covered verandah and enjoy golf spectating, sunset views and a beautiful breeze on those summer nights.

Double lock-up tandem garage with additional workshop area, outdoor shower.

View : https://www.whitemanproperty.com.au/lease/nsw/ central-coast-region/shelly-beach/residential/hous e/7853215

Laetitia Jones 02 43841349