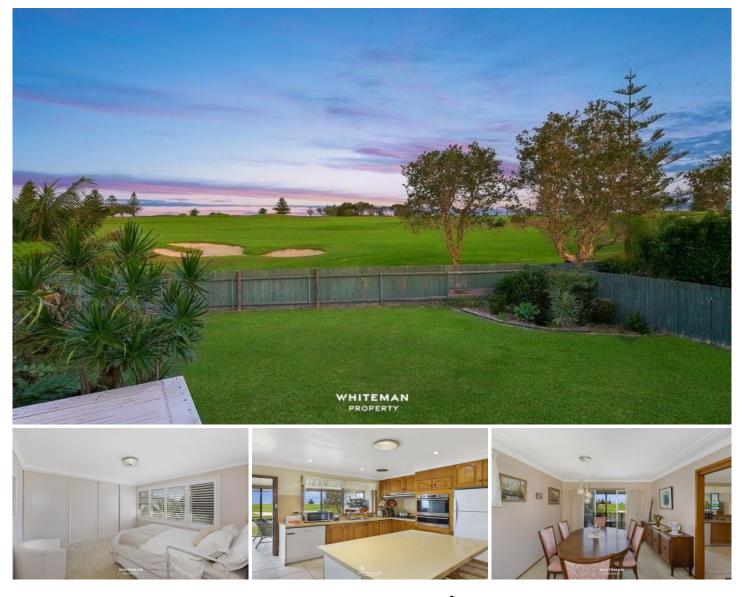

## 34a Grandview Street Shelly Beach NSW

Do you want Shelly Beach Golf course as your back yard? Then look no further. This is an extremely rare opportunity.

This original four bedroom solid brick home enjoys panoramic views across Shelly Beach Golf Course.

A short term lease in offer.

Three bedrooms upstairs, all with built in robes. Fourth bedroom located downstairs.

Sit back on the covered verandah and enjoy golf spectating, sunset views and a beautiful breeze on those summer nights.

Double lock-up tandem garage with additional workshop area, outdoor shower.

View : https://www.whitemanproperty.com.au/lease/nsw/ central-coast-region/shelly-beach/residential/hous e/7853215

Laetitia Jones 02 43841349