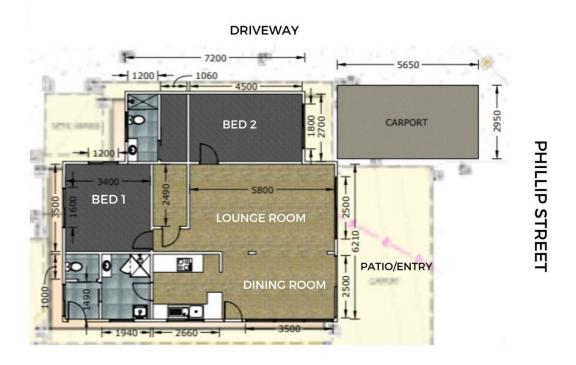

Nestled in an ideal location, this residence seamlessly combines modernity with convenience. The spacious open-plan design effortlessly links the lounge room, creating a bright and airy space for your everyday living.

Cherish the separate dining room, a charming setting for intimate dinners or entertaining friends. The heart of the home, a contemporary kitchen, awaits your culinary adventures with modern appliances and a sleek design.