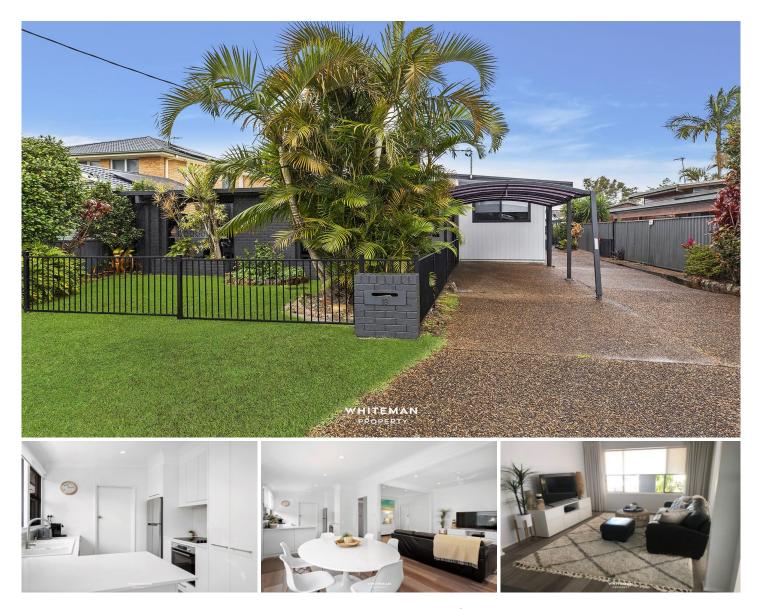

## **19a Phillip Street Shelly Beach NSW**

Step into the embrace of comfort and style with this inviting 2-bedroom residence, meticulously crafted to cultivate a warm and welcoming atmosphere. Discover the delightful features that transform this house into a true home.

Nestled in an ideal location, this residence seamlessly combines modernity with convenience. The spacious open-plan design effortlessly links the lounge room, creating a bright and airy space for your everyday living.

Cherish the separate dining room, a charming setting for intimate dinners or entertaining friends. The heart of the home, a contemporary kitchen, awaits your culinary adventures with modern appliances and a sleek design.

Bid farewell to laundry-day woes with the discreetly tucked-away internal laundry, offering practicality and