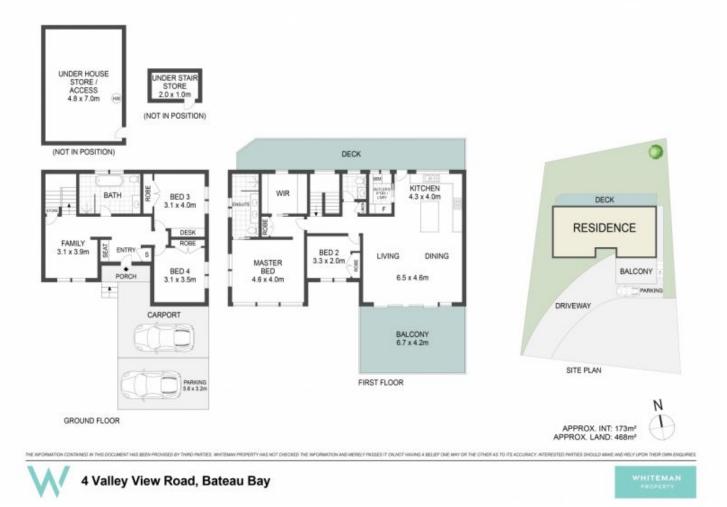

Inside, the craftsmanship continues with hardwood flooring, timber feature walls and showcasing a stylish stone island bench kitchen. The interior of the home is thoughtfully designed for comfort and to make the most of the views, with over-sized windows and the perfect use of glass throughout. Additionally, the versatile layout includes living,