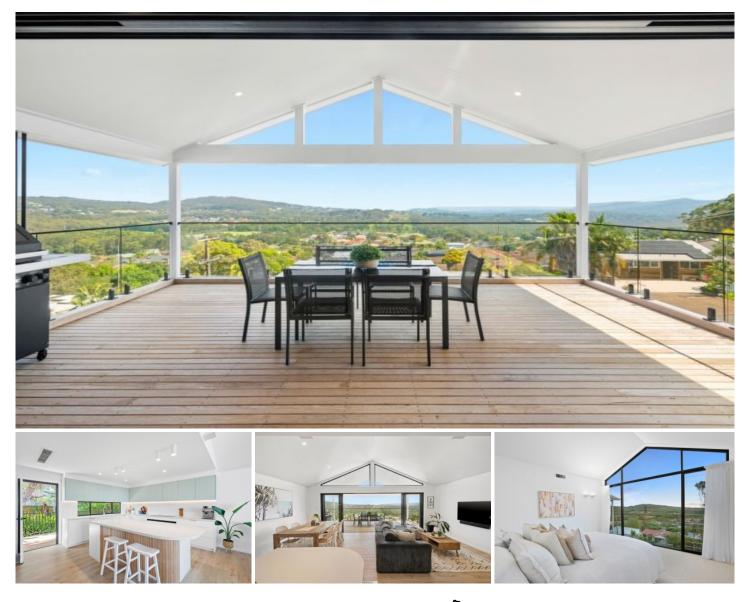

## 4 Valley View Road Bateau Bay NSW

An elevated architectually-built home amongst the treetops where district views of mountains and the ocean are all within a short drive from Bateau Bay Beach and Wyrrabalong walking trails.

As you approach along the winding driveway, you'll be struck by the impressive street appeal this stunning home has to offer. This property offers a true tree-top living experience, a private sanctuary where tranquility reigns supreme.

Inside, the craftsmanship continues with hardwood flooring, timber feature walls and showcasing a stylish stone island bench kitchen. The interior of the home is thoughtfully designed for comfort and to make the most of the views, with over-sized windows and the perfect use of glass throughout. Additionally, the versatile layout includes living,