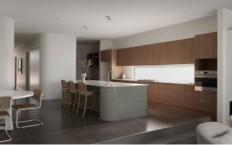

Featuring multiple living spaces, designer chef's kitchen, built in study, powder room, four bedrooms over two levels as well as impressive master suite with bench seat upon entry, walk in robe with beautiful cabinetry and luxurious ensuite complete with double shower head, stand alone bath and stunning curved walls.

The lower level showcases polished concrete flooring, an open plan kitchen, living and dining area, floor to ceiling glass sliding doors flowing to a sunny fully fenced backyard, undercover entertaining and pool.