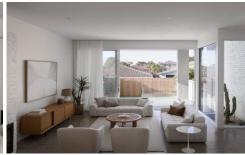

Featuring multiple living spaces, designer chef's kitchen, built in study, powder room, four bedrooms over two levels as well as impressive master suite with bench seat upon entry, walk in robe with beautiful cabinetry and luxurious ensuite complete with double shower head, stand alone bath and stunning curved walls.

The lower level showcases polished concrete flooring, an open plan kitchen, living and dining area, floor to ceiling glass sliding doors flowing to a sunny fully fenced backyard, undercover entertaining and pool.