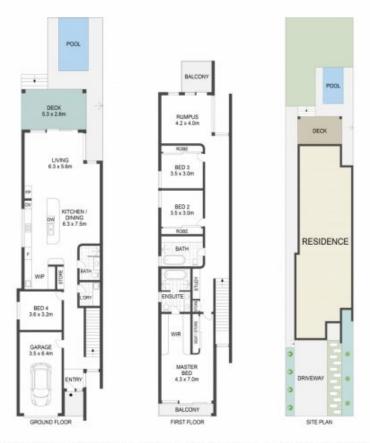

## 56 Liddell Street Shelly Beach NSW

This architect-inspired masterpiece has left nothing undone in it's quest to provide a world-class statement in luxury living and spectacular entertainment. Soaring across multiple levels with awe-inspiring high end finishes no expense has been spared.

Featuring multiple living spaces, designer chef's kitchen, built in study, powder room, four bedrooms over two levels as well as impressive master suite with bench seat upon entry, walk in robe with beautiful cabinetry and luxurious ensuite complete with double shower head, stand alone bath and stunning curved walls.

The lower level showcases polished concrete flooring, an open plan kitchen, living and dining area, floor to ceiling glass sliding doors flowing to a sunny fully fenced backyard, undercover entertaining and pool.

WHITEMAN PROPERTY

APPROX. INT: 272m<sup>2</sup>

N T