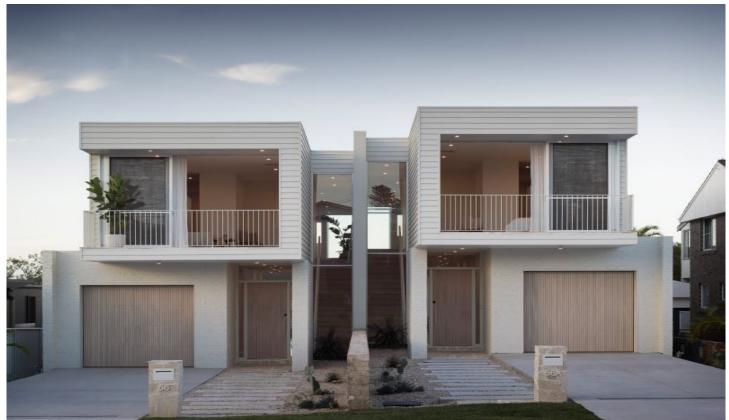

## 56 Liddell Street Shelly Beach NSW

This architect-inspired masterpiece has left nothing undone in it's quest to provide a world-class statement in luxury living and spectacular entertainment. Soaring across multiple levels with awe-inspiring high end finishes no expense has been spared.

Featuring multiple living spaces, designer chef's kitchen, built in study, powder room, four bedrooms over two levels as well as impressive master suite with bench seat upon entry, walk in robe with beautiful cabinetry and luxurious ensuite complete with double shower head, stand alone bath and stunning curved walls.

The lower level showcases polished concrete flooring, an open plan kitchen, living and dining area, floor to ceiling glass sliding doors flowing to a sunny fully fenced backyard, undercover entertaining and pool.