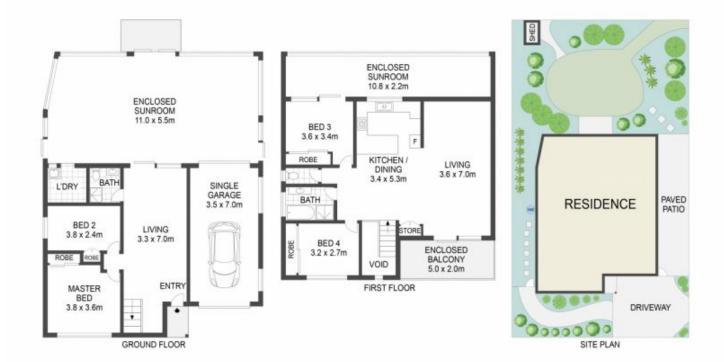

The upper level also houses two bedrooms, including a master suite that leads to the private balcony. The remaining bedrooms are all generously sized and offer plenty of wardrobe space for all of your storage needs.

The lower level features a spacious rumpus room with two bedrooms and a second bathroom, perfect for a teenage retreat or as an additional guest room. Capturing cool ocean breezes from two generous levels including an generous size sunroom perfect for entertaining.

4 🕮 2 🖺 1 🖨

Price : \$1,275,000 Building Size : 284 sqm Land Size : 556 sqm

View : https://www.whitemanproperty.com.au/s

ale/nsw/central-coast-region/the-entranc e-north/residential/house/7858811

Ricky Cavarra 02 4384 1349

**Brian Whiteman** 02 4384 1349

APPROX, INT: 284m² Z
APPROX, LAND: 556m²
The Receibboth Contained in the document has been provided by third-theres invited history plassor checked the information and merely plasses it durint history be other as to its accuracy inside the provided by the other as to its accuracy inside the provided by the other as to its accuracy inside the provided by the other as to its accuracy inside the provided by the other as to its accuracy inside the provided by the other as to its accuracy inside the provided by the other as to its accuracy inside the provided by the other as to its accuracy inside the provided by the other as to its accuracy inside the provided by the other as to its accuracy inside the provided by the other as to its accuracy inside the provided by the other as to its accuracy inside the provided by the other as to its accuracy inside the provided by the other as to its accuracy in the other as to it