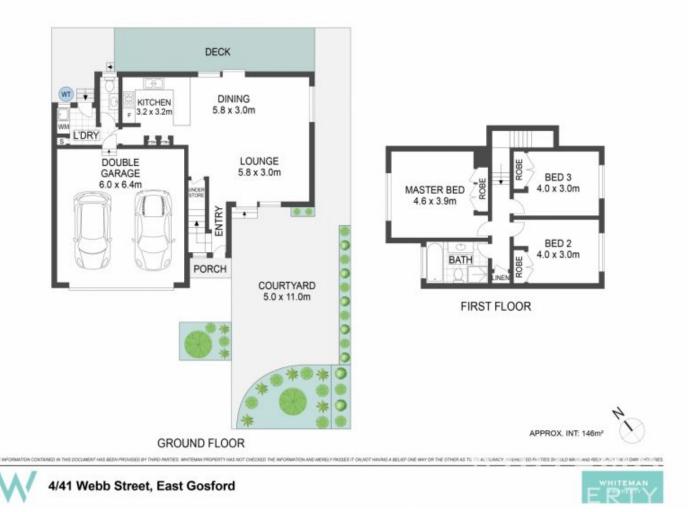

Promising an enviable setting for alfresco dining and entertaining, the courtyard is framed by lush established trees and garden surrounds and is perfect for entertaining family and friends. Well-appointed kitchen features quality appliances, plentiful cabinetry and opens to the dining and lounge.

Upstairs accommodation comprises of three peaceful bedrooms with built-ins, and a generously appointed family