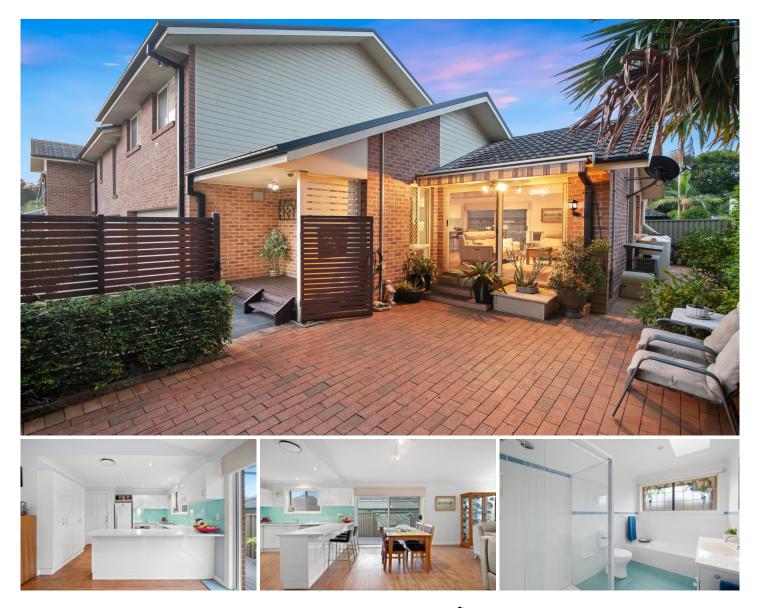

## 4/41 Webb Street East Gosford NSW

Privately located in the back of a well maintained complex of only 4, this spacious townhouse is wrapped in an entertainer's courtyard and garden.

Designed for easy living, this beautiful contemporary home presents a unique opportunity to secure a residence of this quality in the heart of East Gosford, and offers the perfect coastal lifestyle.

Promising an enviable setting for alfresco dining and entertaining, the courtyard is framed by lush established trees and garden surrounds and is perfect for entertaining family and friends. Well-appointed kitchen features quality appliances, plentiful cabinetry and opens to the dining and lounge.

Upstairs accommodation comprises of three peaceful bedrooms with built-ins, and a generously appointed family