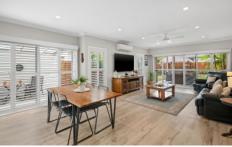

Downstairs the open-plan lounge and dining area is graced by high ceilings and offers plenty of space for welcoming guests. The gourmet kitchen showcases a Caesar Stone island bench top with breakfast bar, crisp high gloss cabinetry and Smeg stainless-steel appliances and leads to the private courtyard, perfect for entertaining or weekend relaxation.