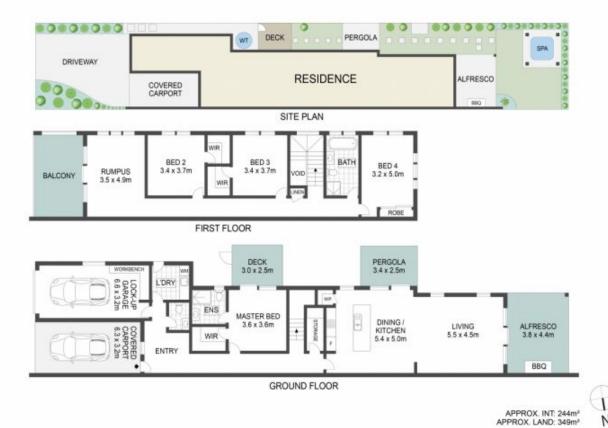

## 31A Eloora Road Long Jetty NSW

Perfectly situated in a prime location and within an easy walk to local beaches, this superbly spacious and well-appointed townhouse presents a fabulous opportunity for those seeking a coastal lifestyle. The cleverly designed layout of this four-bedroom home is enhanced by its immaculate presentation and quality inclusions.

Downstairs the open-plan lounge and dining area is graced by high ceilings and offers plenty of space for welcoming guests. The gourmet kitchen showcases a Caesar Stone island bench top with breakfast bar, crisp high gloss cabinetry and Smeg stainless-steel appliances and leads to the private courtyard, perfect for entertaining or weekend relaxation.

A sizeable master bedroom on the lower level boasts the luxury of an ensuite and walk-in wardrobe and is the

4 🕒 2 🔓 2 🖨

**Price** : \$ 1,580,000 Land Size: 349 sqm

View : https://www.whitemanproperty.com.au/sale/