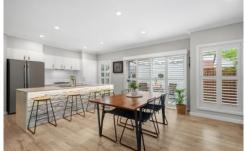

Downstairs the open-plan lounge and dining area is graced by high ceilings and offers plenty of space for welcoming guests. The gourmet kitchen showcases a Caesar Stone island bench top with breakfast bar, crisp high gloss cabinetry and Smeg stainless-steel appliances and leads to the private courtyard, perfect for entertaining or weekend relaxation.