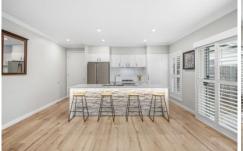

Downstairs the open-plan lounge and dining area is graced by high ceilings and offers plenty of space for welcoming guests. The gourmet kitchen showcases a Caesar Stone island bench top with breakfast bar, crisp high gloss cabinetry and Smeg stainless-steel appliances and leads to the private courtyard, perfect for entertaining or weekend relaxation.