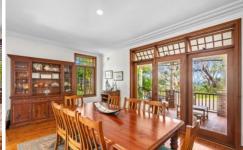

On entry you will be captivated by the wide hallway, soaring ceilings and ornate cornicing. The formal dining room flows seamlessly to the undercover balcony through heritage glass doors and is positioned beautifully to capitalize on the views across the ocean.