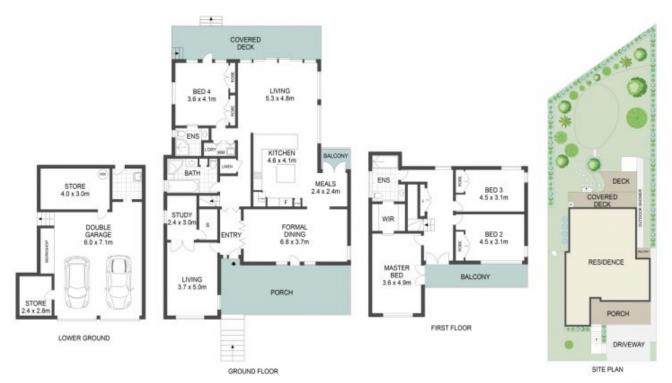

**Brian Whiteman** 02 4384 1349

Simon Mitrovich 02 4384 1349

APPROX. INT: 321m²
APPROX. LAND: 626m²

THE INFORMATION CONTINUED IN THIS DOCUMENT HAS BEEN PROVIDED BY THISD HARTES MINISTERN PROPRIETY HAS NOT CHICKED THE INFORMATION AND MERCUY PROSES IT CRUZOT HAVING A BELIEF ONE HAY DRI THE OTHER AS TO THE ACCUPANCY APRIESES FRANCE MAKE AND RESYLEDIST THE OWN ENQUIRES.