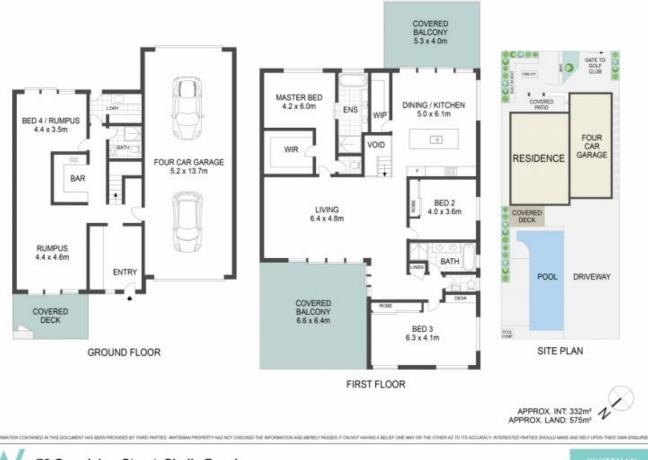

## 4 🛤 3 🚔 4 🚘

- Price : Contact Agent
- Land Size View
- Land Size : 575 sqm
  - : https://www.whitemanproperty.com.au/sale/ nsw/central-coast-region/shelly-beach/resid ential/house/7909137

Brian Whiteman 02 4384 1349