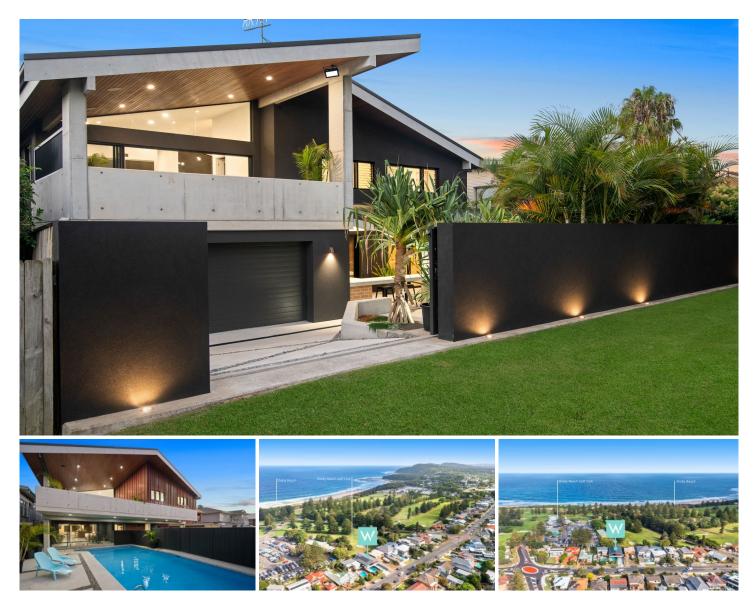

## 76 Grandview Street Shelly Beach NSW

Offering exceptional design and overwhelming craftsmanship this stunning family retreat is a true example of high-end and coastal living with an easy walk to Shelly Beach and direct access to Shelly Beach golf course.

Perfectly positioned on the impressive Shelly Beach golf course with direct access to the course and boasting water views from the front and rear entertaining areas. The fixtures and finishes in this newly constructed and extraordinary home are second to none and ensure a supreme level of luxury comfort and entertaining captivating enjoyment. The design draws the indoor/outdoor aesthetic to the very centre of the home. Flawless interiors merge entirely with vast, sunlit terraces and stunning outlooks, all framed by a spectacular water backdrop.