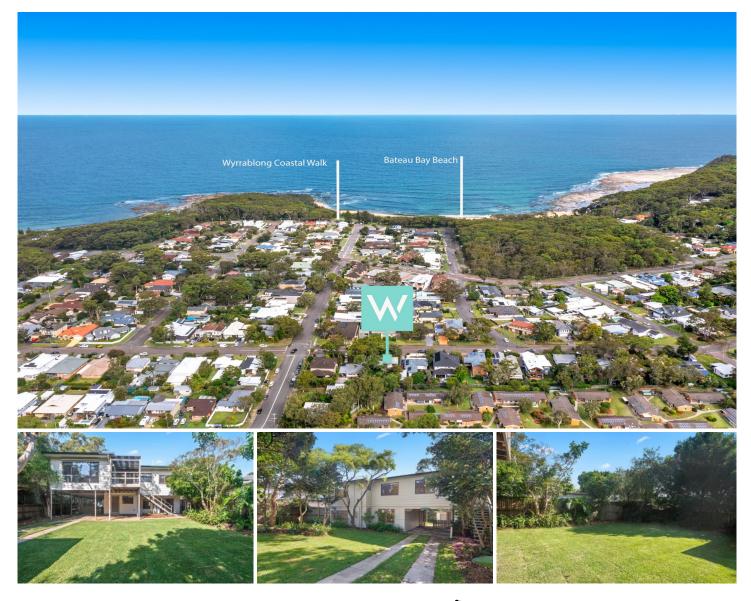

## 71 Lakin Street Bateau Bay NSW

Positioned in a prime location your imagination will run wild with all the possibilities of what you can do with this original four-bedroom home. Featuring dual living upstairs and down stairs, light-filled living areas plus lots of charm. Set on a sizeable 607sqm block of land complemented by established trees and gardens plus a low maintenance lawn. Within an easy walk to Bateau Bay beach and Wyrrabalong National Park this home is perfect for families seeking a coastal lifestyle. Walk to local cafes, restaurants and shopping. Perfect opportunity to renovate or build your dream home or duplexes (STCA).

- Light-filled with over-sized windows and sliding doors

- Reverse cycle air on both levels

- Kitchen leads to an alfresco deck over-looking the back yard

- Spacious yard with plenty of space for the kids to play

## 4 🍋 2 📛 3 🖨

Price : Contact Agent

View

- Land Size : 607 sqm
  - : https://www.whitemanproperty.com.au/sale/ nsw/central-coast-region/bateau-bay/reside ntial/house/7912036

**Simon Mitrovich** 02 4384 1349