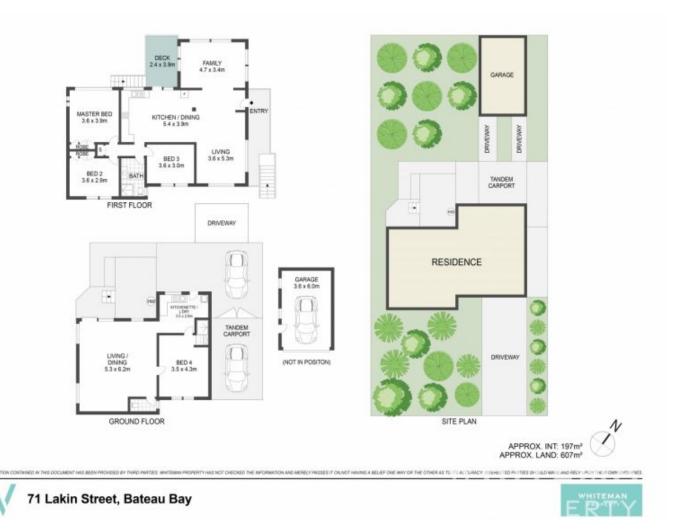

## 71 Lakin Street Bateau Bay NSW

Positioned in a prime location your imagination will run wild with all the possibilities of what you can do with this original four-bedroom home. Featuring dual living upstairs and down stairs, light-filled living areas plus lots of charm. Set on a sizeable 607sqm block of land complemented by established trees and gardens plus a low maintenance lawn. Within an easy walk to Bateau Bay beach and Wyrrabalong National Park this home is perfect for families seeking a coastal lifestyle. Walk to local cafes, restaurants and shopping. Perfect opportunity to renovate or build your dream home or duplexes (STCA).

## 4 🍋 2 📛 3 🖨

Price : Contact Agent

View

- Land Size : 607 sqm
  - : https://www.whitemanproperty.com.au/sale/ nsw/central-coast-region/bateau-bay/reside ntial/house/7912036

**Simon Mitrovich** 02 4384 1349