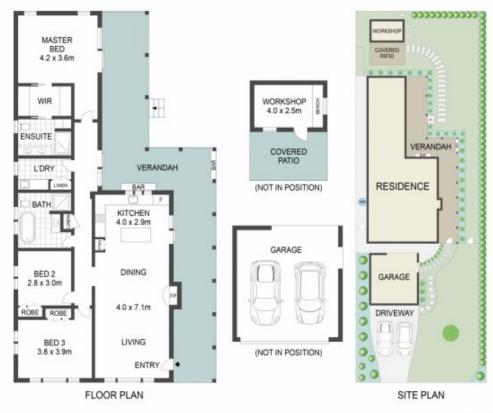

## 42 Poplars Avenue Bateau Bay NSW

Perfect for retirees or young families alike who want a beach side lifestyle this stunning home combines old world charm with modern enhancements. Tailormade for luxury coastal living, this elegant home encompasses a versatile floorplan designed to capture natural light and beautiful sea breezes. Offering abundant space, modern open plan layout its vast interiors flow seamlessly to a sunlit entertainers' terrace and fully fenced yard perfect for children to play. Boasting sensational finishes with a luxurious mix of quality materials it is clear no expense has been spared to create this impressive coastal home.

APPROX. INT: 139m² APPROX. LAND: 696m²

THE INFORMATION CONTINUED IN THIS DOCUMENT HAS BEEN PROVIDED BY THISD HAVES, WHITEMAN PROPERTY HAS NOT CHECKED THE INFORMATION AND MERKLY PROSES IT CILLOT HAVING A BELLET ONE HAV ON THE OTHER AS TO ITS ACCUPANCY AVERSES INDIFFED PRATTER SHOULD MAKE AND RELY UPON THEIR OWNS AND UNITED TO A CONTINUE AND A C