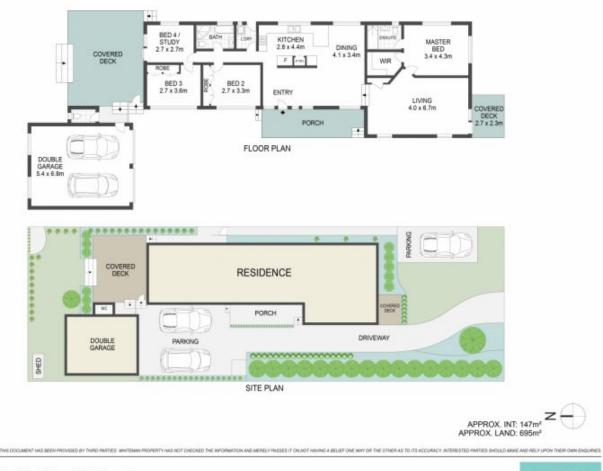

## 4 🛤 2 🚰 3 🚘

| Price |  | :\$ | 1 | ,550 | ,000 |
|-------|--|-----|---|------|------|
|       |  |     |   |      |      |

Land Size : 695 sqm View

- 0
- - : https://www.whitemanproperty.com.au/sale/ nsw/central-coast-region/bateau-bay/reside ntial/house/7921983