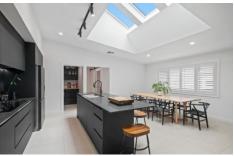

- Gourmet kitchen with CaesarStone island bench and gas cooktop
- Open kitchen, dining and living flowing to outdoor

4 🕒 2 📛 2 🖨

Price : Contact Agent

Land Size: 594 sqm View: https://ww

: https://www.whitemanproperty.com.au/sale/ nsw/central-coast-region/bateau-bay/reside