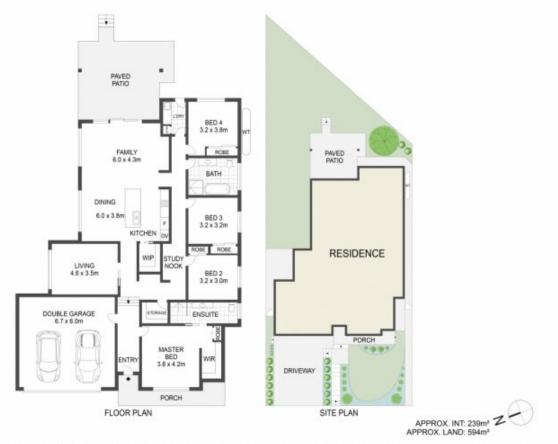

## 48 Bateau Bay Road Bateau Bay NSW

Perfectly situated in a sought-after family friendly location within just metres to Bateau Bay beach, notable for its beachside location whilst providing easy access to quality amenities in all directions. This meticulous family home boasts a practical layout showcasing spacious light filled & modern interiors, undercover alfresco area overlooking a generous child friendly rear yard with established garden surrounds offering a delightful haven for all to enjoy.

Proudly set on a beautifully landscaped 594m2 block in an enviable pocket of Bateau Bay and boasting a new custom build established in 2022. Built by a reputable local building company, including a 5-year remaining builders' warranty.

- Gourmet kitchen with CaesarStone island bench and gas cooktop
- Open kitchen, dining and living flowing to outdoor

4 🕒 2 📛 2 🖨

Price : Contact Agent

Land Size: 594 sqm View: https://ww

: https://www.whitemanproperty.com.au/sale/ nsw/central-coast-region/bateau-bay/reside