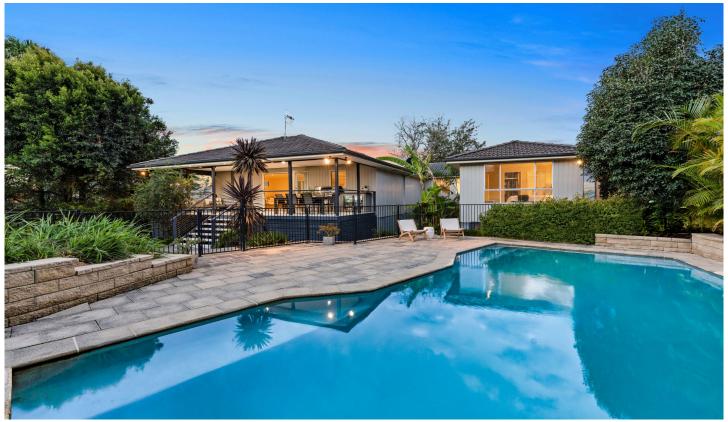

## 5 Nangana Street Tumbi Umbi NSW

Occupying a peaceful parcel within an established cul-de-sac setting, this commanding home is a sanctuary for family living. Spread over a thoughtful dual-level design, the upper-level floorplan features an abundance of living and entertaining space. The formal dining zone offers an additional space to enjoy a meal with friends. The kitchen features a stone island bench, plenty of cupboard space and modern cooking appliances. The master suite enjoys the luxury of a walk-in wardrobe and ensuite, while an additional bathroom with a separate toilet serves the remaining bedrooms. The lower level boasts a teenage retreat with a spacious bedroom, separate living area and bathroom.

For outdoor enthusiasts, the relaxing all weather alfresco area with a built-in BBQ overlooks a crystal-clear in-ground pool, creating the perfect space for entertainment. Privacy

5 🗀 3 🔓 2 🖨

Price : \$ 1,370,000 Building Size : 228 sqm Land Size : 922 sqm