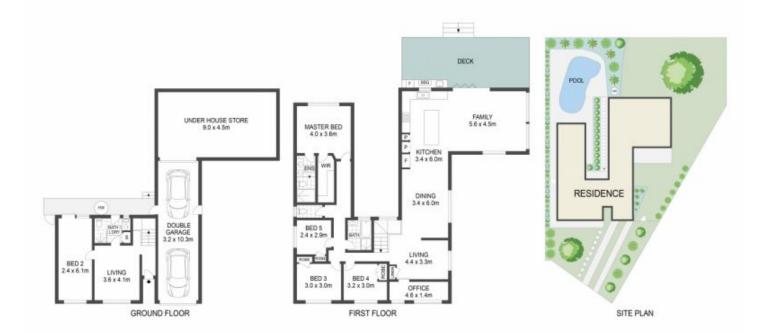

## 5 Nangana Street Tumbi Umbi NSW

Occupying a peaceful parcel within an established cul-de-sac setting, this commanding home is a sanctuary for family living. Spread over a thoughtful dual-level design, the upper-level floorplan features an abundance of living and entertaining space. The formal dining zone offers an additional space to enjoy a meal with friends. The kitchen features a stone island bench, plenty of cupboard space and modern cooking appliances. The master suite enjoys the luxury of a walk-in wardrobe and ensuite, while an additional bathroom with a separate toilet serves the remaining bedrooms. The lower level boasts a teenage retreat with a spacious bedroom, separate living area and bathroom.

For outdoor enthusiasts, the relaxing all weather alfresco area with a built-in BBQ overlooks a crystal-clear in-ground pool, creating the perfect space for entertainment. Privacy

5 🗀 3 🔓 2 🖨

Price : \$ 1,370,000 Building Size : 228 sqm Land Size : 922 sqm