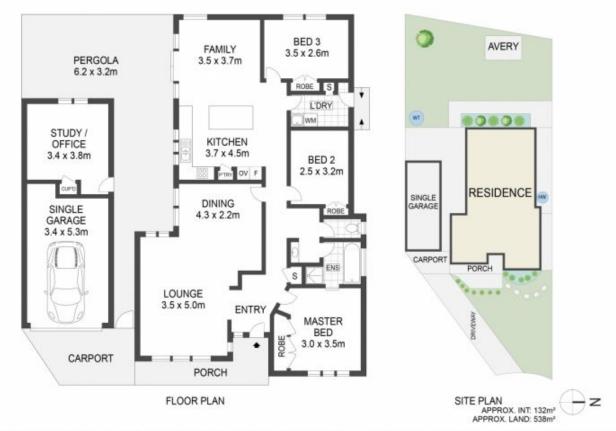

## 9 Bosun Close Bateau Bay NSW

This original three-bedroom residence with a spacious backyard is set on a magnificent 538sqm block of land. Offering many possibilities and presenting an incredible opportunity for renovation or building your dream home. With its large living areas, formal lounge and dining room, outdoor entertaining, and proximity to the beach, this home is a true gem awaiting your personal touch.

Perfect for entertaining family and friends with an undercover pergola conveniently located off the open plan kitchen and living areas. The kitchen is spacious with ample storage and a stone island bench. Boasting separate living areas this home is perfect for the growing family. The master suite comes complete with ensuite and all bedrooms feature built in robes.

Located in a quiet cul-de-sac and surrounded by quality

3 📭 1 🔓 1 🗬

**Price**: Guide \$1,200,000 - \$1,300,000

Land Size: 538 sqm

View: https://www.whitemanproperty.com.au/sale/

nsw/central-coast-region/bateau-bay/reside