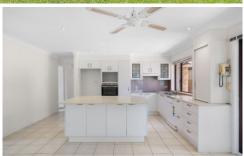

Perfect for entertaining family and friends with an undercover pergola conveniently located off the open plan kitchen and living areas. The kitchen is spacious with ample storage and a stone island bench. Boasting separate living areas this home is perfect for the growing family. The master suite comes complete with ensuite and all bedrooms feature built in robes.