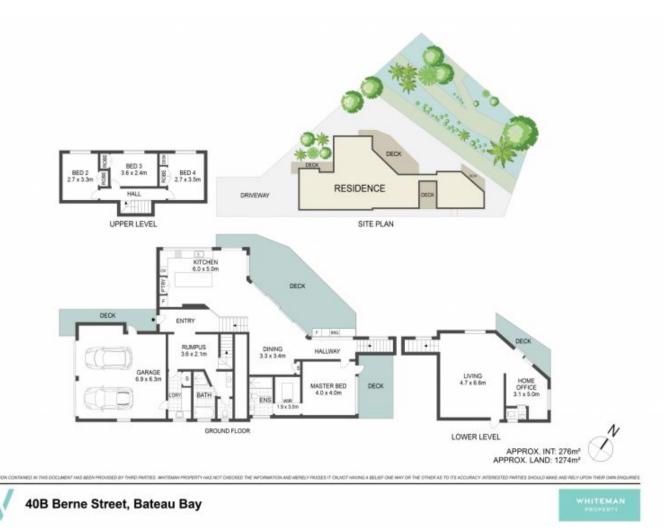

This secluded residence is a true slice of serenity. Positioned in a peaceful cul-de-sac, the home has been refreshed with no expenses spared. This exceptional four-bedroom, multi-level family home is located in one of Bateau Bay's most idyllic and tightly held streets. Beautifully positioned on a well-kept 1274sqm parcel, this home offers a bounty of family comforts and superb panoramic views.

## Price Building Size : 268 sqm Land Size

View

- : Guide \$1,490,000
- : 1274 sqm

: https://www.whitemanproperty.com.au/s ale/nsw/central-coast-region/bateau-bay /residential/house/7935800

**Brian Whiteman** 02 4384 1349