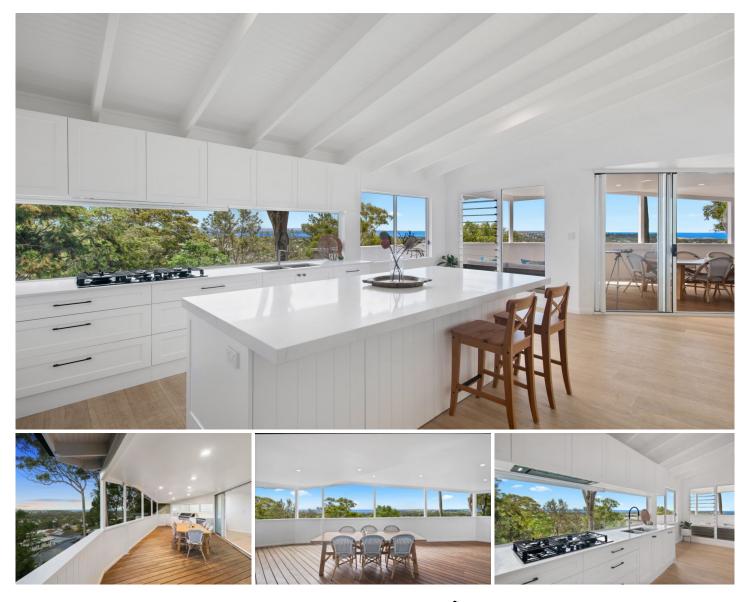

## **40B Berne Street Bateau Bay NSW**

Sophisticated, stylish & unique, this family paradise awaits you. No cost has been spared to create a dream home that delivers excellence in family living and entertaining. Designed to embrace an effortless indoor/outdoor lifestyle with multiple formal and casual living zones. Set back from the street, the position evokes serenity and promises a coastal lifestyle with distant water views.

This secluded residence is a true slice of serenity. Positioned in a peaceful cul-de-sac, the home has been refreshed with no expenses spared. This exceptional four-bedroom, multi-level family home is located in one of Bateau Bay's most idyllic and tightly held streets. Beautifully positioned on a well-kept 1274sqm parcel, this home offers a bounty of family comforts and superb panoramic views.