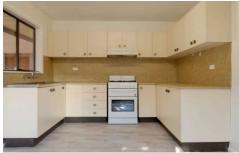

## **6 Naelcm Avenue KILLARNEY VALE NSW**

This 3 bedroom home is available now.

Painted throughout, new carpets, ceiling fans.

This property offers 3 bedrooms, 2 with built in robes.

Older style kitchen with gas cooktop/electric oven.