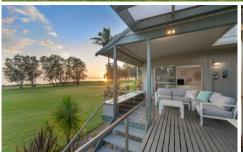

Enjoy stunning sunsets and sunrises from living, dining and bedrooms through the perfect use of over-sized windows and glass sliding doors. Sea breezes flow effortlessly through louvre windows on both levels.

The master suite is a haven boasting water views and an undercover balcony to relax and watch the sunrise over the lake.

4 🗀 2 🔁 2 🕰

Price : \$1,570,000 Building Size : 225 sqm Land Size : 556 sqm

View : 556 sqm