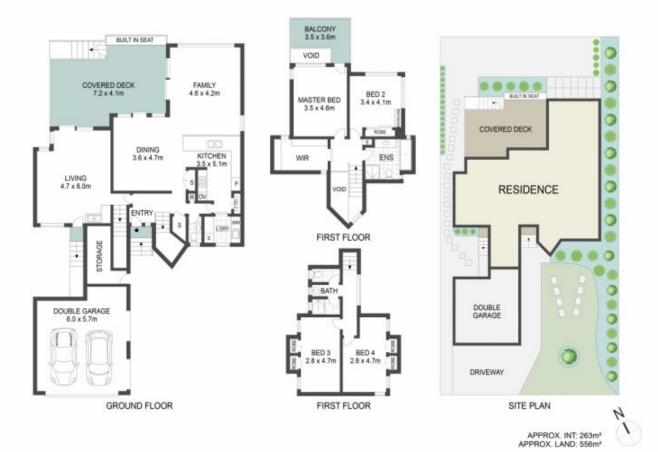

## 11 Hinemoa Avenue Killarney Vale NSW

A tranquil setting boasting uninterrupted views over Tuggerah Lake from the bright and breezy interiors of this stylish family haven. The four-bedroom home features a choice of living spaces embracing the water view and outdoors to a choice of spaces to relax, play and entertain. Exuding a fresh and inviting aesthetic that reflects its relaxed coastal setting, this designer family home leaves no expense spared for modern day luxury.

Enjoy stunning sunsets and sunrises from living, dining and bedrooms through the perfect use of over-sized windows and glass sliding doors. Sea breezes flow effortlessly through louvre windows on both levels.

The master suite is a haven boasting water views and an undercover balcony to relax and watch the sunrise over the lake.

4 🗀 2 🔁 2 🕰

Price : \$1,570,000 Building Size : 225 sqm Land Size : 556 sqm

View : 556 sqm