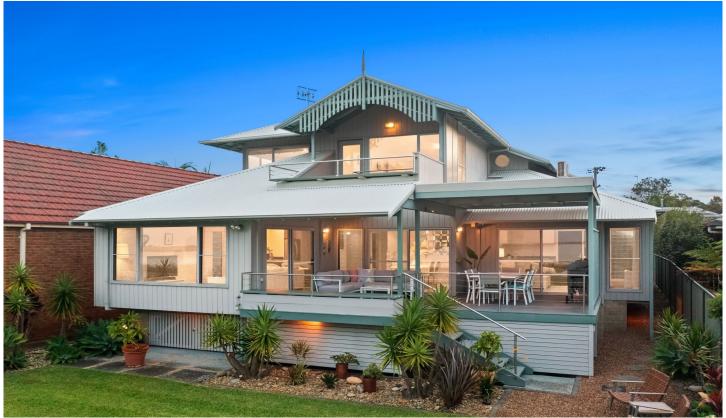

## 11 Hinemoa Avenue Killarney Vale NSW

A tranquil setting boasting uninterrupted views over Tuggerah Lake from the bright and breezy interiors of this stylish family haven. The four-bedroom home features a choice of living spaces embracing the water view and outdoors to a choice of spaces to relax, play and entertain. Exuding a fresh and inviting aesthetic that reflects its relaxed coastal setting, this designer family home leaves no expense spared for modern day luxury.

Enjoy stunning sunsets and sunrises from living, dining and bedrooms through the perfect use of over-sized windows and glass sliding doors. Sea breezes flow effortlessly through louvre windows on both levels.

The master suite is a haven boasting water views and an undercover balcony to relax and watch the sunrise over the lake.

4 🗀 2 🔁 2 🕰

Price : \$1,570,000 Building Size : 225 sqm Land Size : 556 sqm

View : 556 sqm