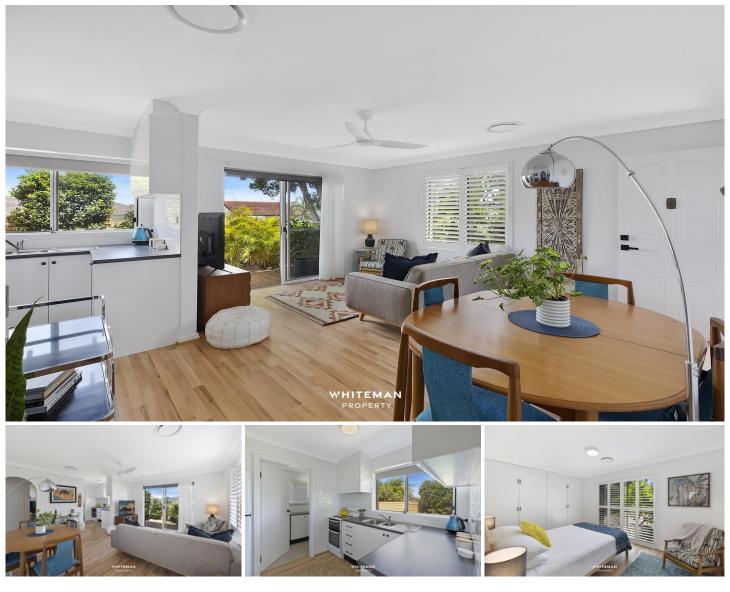

## 1/36 Pacific Street Long Jetty NSW

This 2 bedroom villa is impressive from the moment you walk through the door.

Newly renovated throughout, offering neutral seaside colour pallet.

Internal laundry, modern kitchen with electric appliances.

2 good sized bedrooms both with built in wardrobes.

Open plan lounge and dining, to then lead out to your own private sundrenched courtyard. Perfect for the wind-down after a long day, or your morning tea/coffee.

Single lock up garage with internal access.

New ducted/zoned air-conditioning throughout.

https://www.whitemanproperty.com.au