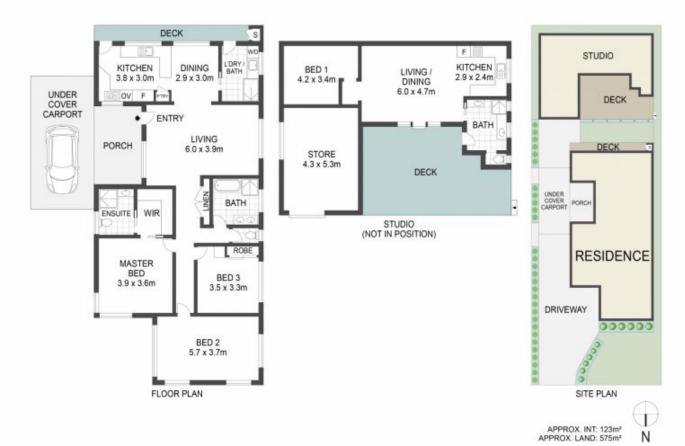

## 5 Shelly Beach Road Shelly Beach NSW

This beautifully renovated single level home provides the perfect lifestyle for families seeking a home with nothing to do but move in and enjoy. Flooded with natural light and boasting chic updated interiors this family home is just minutes from Shelly Beach and Shelly Beach Golf Club.

Perfectly located in one of the Central Coast's most desirable beachside suburbs, this north-facing family home is the ideal weekender or next holiday escape and comes complete with separate accommodation, including a spacious lounge, kitchenette, bathroom/laundry and generous bedroom, this can be used for in-law accommodation or holiday rental. With an easy 500m stroll to Shelly beach this private home is the perfect holiday home or permanent coastal retreat.

- Light and bright throughout with floor to ceiling windows

4 🕒 3 🔓 2 🖨

**Price** : Guide \$1,300,000 - \$1,400,000

Land Size: 575 sqm

View: https://www.whitemanproperty.com.au/sale/

nsw/central-coast-region/shelly-beach/resid