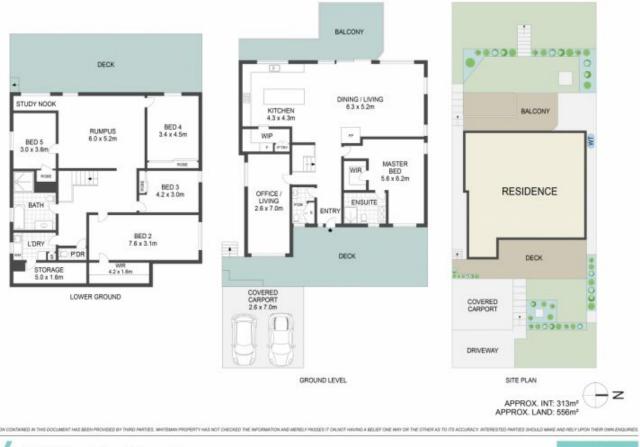

Generously proportioned and bathed in natural light, it reveals a selection of formal and informal living zones enriched by stylish flooring, high ceilings, stone fire place and quality finishes. This spacious two-level home offers a clever layout for the growing family with lounge, four bedrooms, spacious bathroom and study perfectly set up for teenagers on the lower level.

## 5 🛤 2 🚔 2 🚔

| Price : Contact | Agent |
|-----------------|-------|
|-----------------|-------|

View

- Land Size : 556 sqm
  - : https://www.whitemanproperty.com.au/sale/ nsw/central-coast-region/bateau-bay/reside ntial/house/7945758