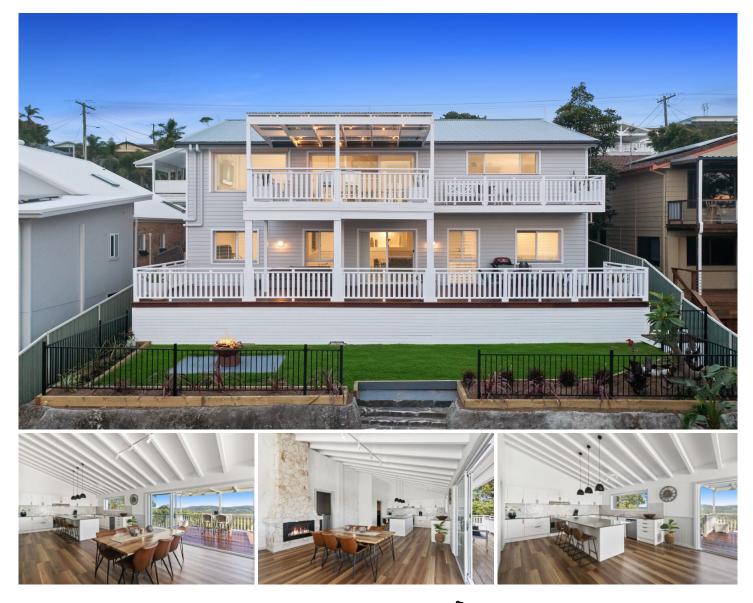

## 41 Kipling Drive Bateau Bay NSW

Elevated in a prime position with a scenic outlook, this luxurious family sanctuary has been designed for a premium lifestyle. Showcasing a picturesque outlook, contemporary updates and bespoke features throughout, it boasts a variety of outdoor entertaining areas including a wide balcony with sweeping views.

Generously proportioned and bathed in natural light, it reveals a selection of formal and informal living zones enriched by stylish flooring, high ceilings, stone fire place and quality finishes. This spacious two-level home offers a clever layout for the growing family with lounge, four bedrooms, spacious bathroom and study perfectly set up for teenagers on the lower level.

Entertain family and friends in a choice of two entertaining decks over-looking the fully fenced yard and capturing