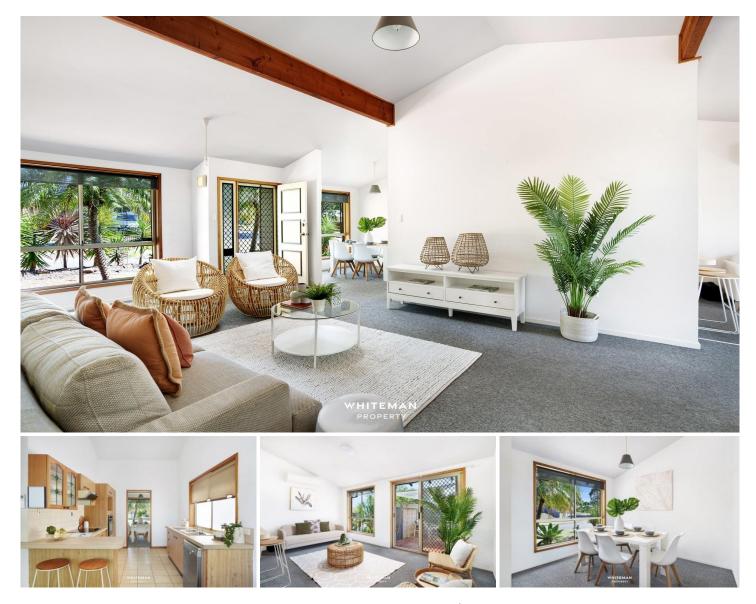

## 16 Premier Way Bateau Bay NSW

This property is ready for you to call "home".

Offering an open plan lounge and dining, with easy flow to the outdoor entertaining area.

Offering 3 bedrooms, all generous in size with built in robes in all rooms. The master also features an ensuite.

High ceilings, ample amount of natural light, multiple air-conditioners and ceiling fans in bedrooms.

Painted in a neutral colour scheme.

Large landscaped fenced in yard, this home is situated on a corner block.

Close to all the local shops, public transport and schools.

3 🛤 2 🏪 1 🚘

View : https://www.whitemanproperty.com.au/lease/nsw/ central-coast-region/bateau-bay/residential/house /7953519

Laetitia Jones 02 43841349