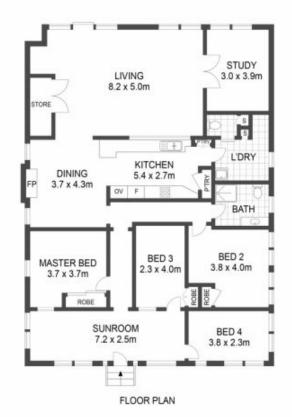

The home has been impeccably maintained and styled and flows over one generous single level, with a choice of indoor/outdoor living and entertaining areas capturing sea breezes. With a child friendly fully fenced and level yard it is perfectly set on a level approx 696sqm block amidst

4 🕮 1 🟪 2 🗬

Price : Contact Agent Land Size : 696 sqm

View : https://ww

: https://www.whitemanproperty.com.au/sale/ nsw/central-coast-region/terrigal/residential/

house/7955650

**Brian Whiteman** 02 4384 1349

Simon Mitrovich 02 4384 1349

APPROX, INT: 180m² APPROX, LAND: 696m²

THE INFORMATION CONTINUED AT THIS DOCUMENT HAS BEEN PROVIDED BY THISD HAVES S WHITEMAN PROPERTY HAS NOT CHECKED THE SPORMATION AND MERKLY PASSES IT CHUNCT HAVING A BELLET ONE HAV ON THE OTHER AS TO ITS ACCUPANCY AVERSES EXTRA PROVIDED BY THISD HAVES S WHITEMAN PROPERTY HAS NOT CHECKED THE SPORMATION AND MERKLY PASSES IT CHUNCT HAVING A BELLET ONE HAV ON THE OTHER AS TO ITS ACCUPANCY AVERSES EXTRA PROVIDED BY THISD HAVES S WHITEMAN PROPERTY HAS NOT CHECKED THE SPORMATION AND MERKLY PASSES IT CHUNCT HAVING A BELLET ONE HAV OR THE OTHER AS TO ITS ACCUPANCY AVERSES EXTRA PROVIDED BY THISD HAVES S WHITEMAN PROPERTY HAS NOT CHECKED THE SPORMATION AND MERKLY PASSES IT CHUNCT HAVING A BELLET ONE HAV OR THE OTHER AS TO ITS ACCUPANCY AVERSES AND ADMINISTRAL PROPERTY HAVE ADMI