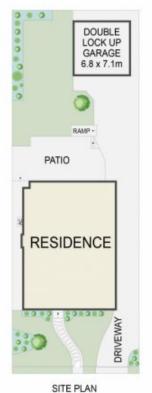

The home has been impeccably maintained and styled and flows over one generous single level, with a choice of indoor/outdoor living and entertaining areas capturing sea breezes. With a child friendly fully fenced and level yard it is perfectly set on a level approx 696sqm block amidst

4 🕮 1 🟪 2 🗬

Price : Contact Agent Land Size : 696 sqm

View : https://ww

: https://www.whitemanproperty.com.au/sale/ nsw/central-coast-region/terrigal/residential/

house/7955650

**Brian Whiteman** 02 4384 1349

Simon Mitrovich 02 4384 1349

APPROX, INT: 180m² APPROX, LAND: 696m²

THE INFORMATION CONTINUED AT THIS DOCUMENT HAS BEEN PROVIDED BY THISD HAVES S WHITEMAN PROPERTY HAS NOT CHECKED THE SPORMATION AND MERKLY PASSES IT CHUNCT HAVING A BELLET ONE HAV ON THE OTHER AS TO ITS ACCUPANCY AVERSES EXTRA PROVIDED BY THISD HAVES S WHITEMAN PROPERTY HAS NOT CHECKED THE SPORMATION AND MERKLY PASSES IT CHUNCT HAVING A BELLET ONE HAV ON THE OTHER AS TO ITS ACCUPANCY AVERSES EXTRA PROVIDED BY THISD HAVES S WHITEMAN PROPERTY HAS NOT CHECKED THE SPORMATION AND MERKLY PASSES IT CHUNCT HAVING A BELLET ONE HAV OR THE OTHER AS TO ITS ACCUPANCY AVERSES EXTRA PROVIDED BY THISD HAVES S WHITEMAN PROPERTY HAS NOT CHECKED THE SPORMATION AND MERKLY PASSES IT CHUNCT HAVING A BELLET ONE HAV OR THE OTHER AS TO ITS ACCUPANCY AVERSES AND ADMINISTRAL PROPERTY HAVE ADMI