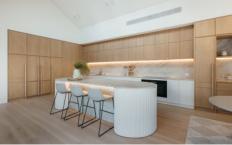

Showcasing its glamour from your immediate glance of the commanding 16m frontage & a stunning, symmetrically wide façade that perfectly reflects what is on offer beyond its grand entrance.

The stunning Taj Mahal stone island kitchen is a natural gathering point boasting European oak veneer cabinetry, integrated fridge/freezer, dishwasher and rangehood. Gourmet appliances include 900 Bosch pyro wall oven, 900 Bosch induction cooktop and stone bench butlers' pantry with sensor lights and ample storage.