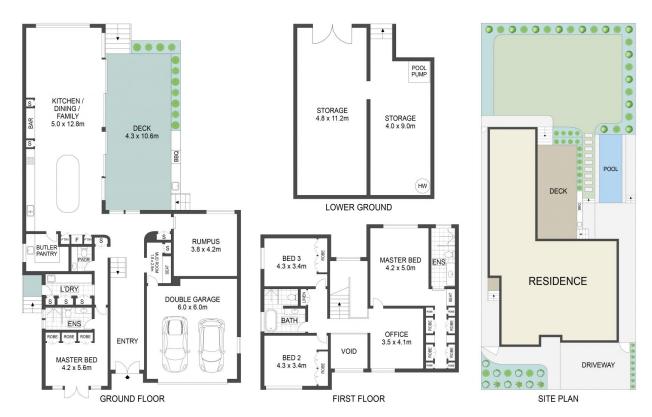

APPROX. INT: 417m² APPROX. LAND: 639m²

THE INFORMATION CONTAINED IN THIS DOCUMENT HAS BEEN PROVIDED BY THIRD PARTIES, WHITEMAN PROPERTY HAS NOT CHECKED THE INFORMATION AND MERELY PASSES IT ON NOT HAVING A BELIEF ONE WAY OR THE OTHER AS TO ITS ACCURACY, INTERESTED PARTIES SHOULD MAKE AND RELY UPON THEIR OWN ENQUIRIES.