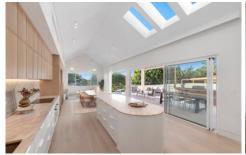

Showcasing its glamour from your immediate glance of the commanding 16m frontage & a stunning, symmetrically wide façade that perfectly reflects what is on offer beyond its grand entrance.

The stunning Taj Mahal stone island kitchen is a natural gathering point boasting European oak veneer cabinetry, integrated fridge/freezer, dishwasher and rangehood. Gourmet appliances include 900 Bosch pyro wall oven, 900 Bosch induction cooktop and stone bench butlers' pantry with sensor lights and ample storage.