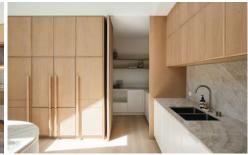

Showcasing its glamour from your immediate glance of the commanding 16m frontage & a stunning, symmetrically wide façade that perfectly reflects what is on offer beyond its grand entrance.

The stunning Taj Mahal stone island kitchen is a natural gathering point boasting European oak veneer cabinetry, integrated fridge/freezer, dishwasher and rangehood. Gourmet appliances include 900 Bosch pyro wall oven, 900 Bosch induction cooktop and stone bench butlers' pantry with sensor lights and ample storage.