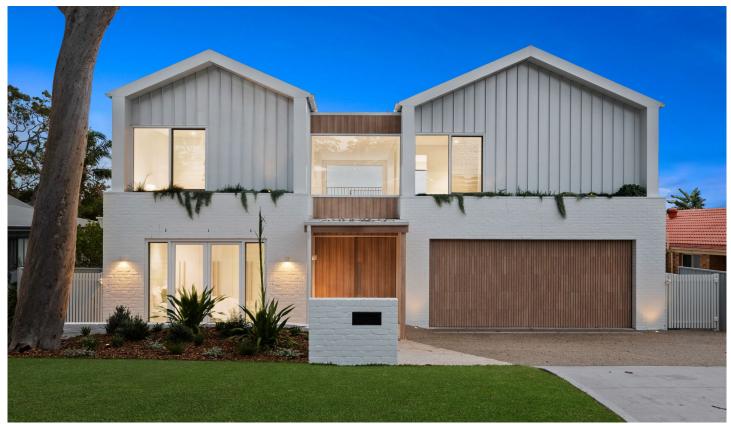

## 22 Sycamore Avenue Bateau Bay NSW

Promising the epitome of lifestyle excellence in a beachside locale, this custom-built, brand new residence sets a new standard of architectural excellence. Perfectly crafted to accentuate high ceilings and the perfect use of glass throughout to capture natural light and sea breezes.

Showcasing its glamour from your immediate glance of the commanding 16m frontage & a stunning, symmetrically wide façade that perfectly reflects what is on offer beyond its grand entrance.

The stunning Taj Mahal stone island kitchen is a natural gathering point boasting European oak veneer cabinetry, integrated fridge/freezer, dishwasher and rangehood. Gourmet appliances include 900 Bosch pyro wall oven, 900 Bosch induction cooktop and stone bench butlers' pantry with sensor lights and ample storage.