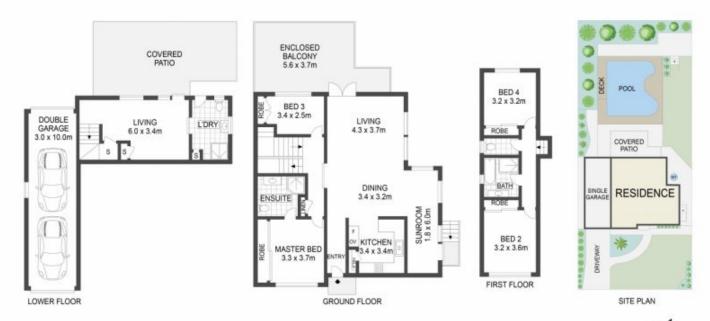

## 24 Toongara Avenue Bateau Bay NSW

Perfectly situated just metres from Bateau Bay Beach and on an easy-care block is this stunning family home. The warming and inviting residence offers a spacious and functional layout comprising of formal and informal living zones, stone island bench kitchen and bathrooms with well-proportioned bedrooms, spacious master suite with modern ensuite. Causal living extends to the outdoors featuring covered alfresco pergolas overlooking the near north rear yard with sparkling in-ground pool and child friendly grassy rear yard.

? Light filled living with over-sized windows to enhance the

4 🗀 3 🔓 2 🖨

Price : Contact Agent Building Size : 179 sqm

Land Size : 638 sqm View : https://ww

: https://www.whitemanproperty.com.au/s ale/nsw/central-coast-region/bateau-bay

/residential/house/7957404

Simon Mitrovich 02 4384 1349

Ricky Cavarra 02 4384 1349

APPROX. INT: 200m² APPROX. LAND: 638m²

THE INFORMATION CONTAINED IN THIS DOCUMENT HAS BEEN PROVIDED BY THISD PHYSIES WHITEMAY PROPERTY HAS NOT CHECKED THE INFORMATION AND MERKLY PRISES IT CHUNDT HINKING A BELIEF ONE HINY OR THE OTHER ATO ITS ACCURACY INTERESTED PHYTIES INVOLVE MAKE AND RELY INFORMATION AND MERKLY PRISES IT CHUNDT HINKING A BELIEF ONE HINY OR THE OTHER ATO ITS ACCURACY INTERESTED PHYTIES INVOLVE MAKE AND RELY INFORMATION AND MERKLY PRISES IT CHUNDT HINKING A BELIEF ONE HINY OR THE OTHER ATO ITS ACCURACY INTERESTED PHYTIES INVOLVE MAKE AND RELY INFORMATION AND MERKLY PRISES IT CHUNDT HINKING A BELIEF ONE HINY OR THE OTHER ATO ITS ACCURACY INTERESTED PHYTIES INVOLVE MAKE AND RELY INFORMATION AND MERKLY PRISES IT CHUNDT HINKING A BELIEF ONE HINY OR THE OTHER ATO ITS ACCURACY INTERESTED PHYTIES INVOLVE MAKE AND RELY INFORMATION AND MERKLY PRISES IT CHUNDT HINKING A BELIEF ONE HINY OR THE OTHER ATO ITS ACCURACY INTERESTED PHYTIES INVOLVE MAKE AND RELY INFORMATION AND MERKLY PHYTIES INFORMATION AND PHYTIES INFOR