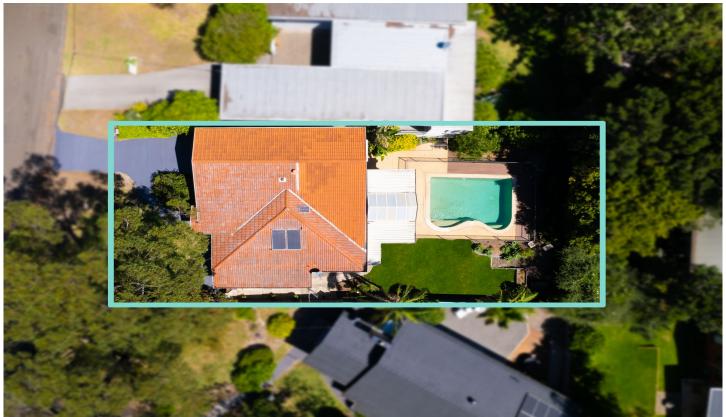

## 24 Toongara Avenue Bateau Bay NSW

Perfectly situated just metres from Bateau Bay Beach and on an easy-care block is this stunning family home. The warming and inviting residence offers a spacious and functional layout comprising of formal and informal living zones, stone island bench kitchen and bathrooms with well-proportioned bedrooms, spacious master suite with modern ensuite. Causal living extends to the outdoors featuring covered alfresco pergolas overlooking the near north rear yard with sparkling in-ground pool and child friendly grassy rear yard.

Desirably located within the sought-after family orientated Bateau Bay, close to all the conveniences a family would need including a comfortable stroll to Bateau Bay Beach, Wyrrabalong Walking Trail and cafes.

? Light filled living with over-sized windows to enhance the

4 🗀 3 🔓 2 🖨

Price : Contact Agent Building Size : 179 sqm

Land Size : 638 sqm View : https://ww

: https://www.whitemanproperty.com.au/s ale/nsw/central-coast-region/bateau-bay