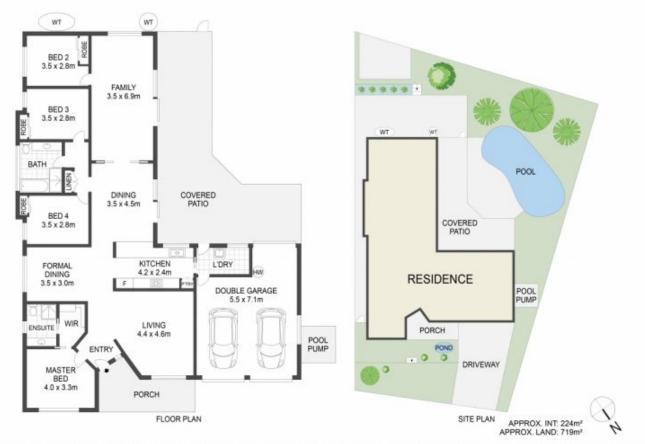

## 148 Thomas Mitchell Road Killarney Vale NSW

Perfectly set on an impressive 719sqm parcel of land, this generously proportioned single level residence is a first-class family dwelling perfect for everyday living and entertaining. Boasting a modern layout the home offers a connected sense of living with the living and dining areas situated off the centrally located kitchen, in addition to an effortless flow out to the backyard entertaining area and in-ground swimming pool.

High ceilings, neutral tones and over-sized windows compliment this amazing home. The undercover entertaining flows effortlessly through glass doors and over-looks the fully fenced yard and swimming pool. The main bedroom is perfectly positioned and boasts an ensuite and walk in robe. Three good sized bedrooms all come complete with built in robes.