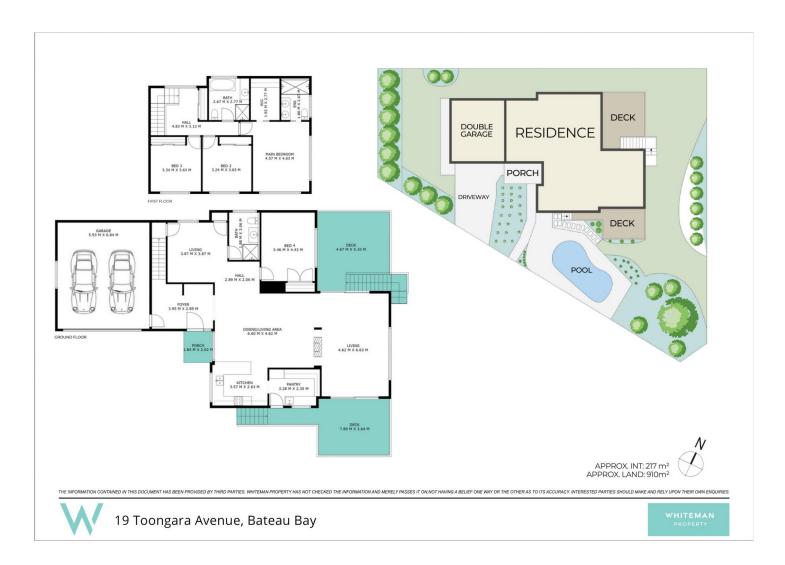

## 19 Toongara Avenue Bateau Bay NSW

Designed for unparalleled comfort and impressive family living, this impeccable home is a statement of superb quality and style. Boasting multiple living, dining and entertaining areas across two spacious levels with easy flow to outdoor entertaining deck and sunny rear yard. This beautiful home is light filled with the perfect use of over-sized windows and glass doors throughout.

Situated in a highly sought-after location and just minutes from Bateau Bay Beach and Wyrrabalong walking trails making this stunning family home the perfect coastal retreat. With a choice of two entertaining decks you are spoilt for choice when entertaining family and friends.

Sitting in an enviable position just minutes from Bateau Bay Beach, Wyrrabalong National Park, the best schools the coast has to offer, shopping centres, restaurants and cafes.

4 📮 3 🚍 2 🖨

Price : \$ 2,300,000 Land Size : 911 sqm