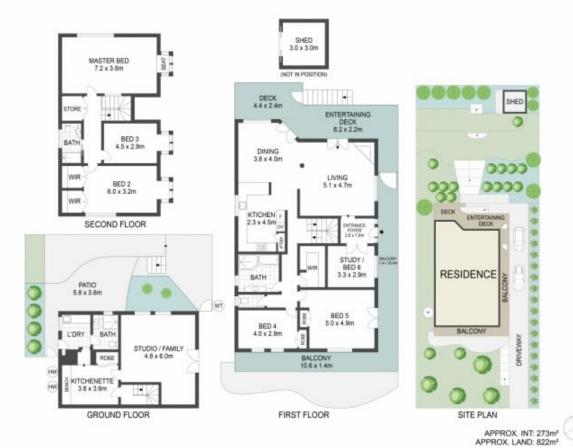

## 9 Wordsworth Avenue Bateau Bay NSW

Framed by stunning country-style gardens in the heart of Bateau Bay, this stylish residence is brimming with versatility. Peacefully positioned on a 822sqm block in a sought-after neighbourhood, this picture-perfect property is located in a quiet family friendly street.

Beautifully landscaped with manicured gardens, established trees and a fully fenced yard, the property is a sanctuary for families. Take in the picturesque outlook from the wrap around veranda or a choice of balconies. Elegantly updated, this stunning home reveals a family lounge and dining room bathed in natural light. Adjoining is the stone-topped kitchen, fitted with a quality stainless appliances.

Beautiful stained-glass doors open out to the private and sun-drenched rear garden offering expansive decking and

6 🚐 3 🚍 2 🚍

**Price**: Guide \$1,550,000

Land Size: 822 sqm

**View**: https://www.whitemanproperty.com.au/sale/