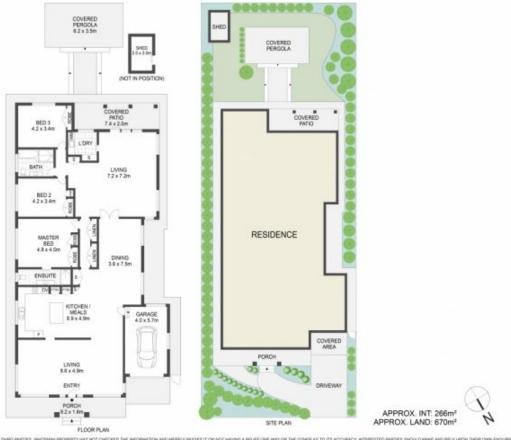

## 3 Reserve Drive Bateau Bay NSW

This idyllic retreat is nestled in a serene leafy locale in the heart of nature and so close to the sands of both Bateau Bay Beach and Shelly Beach.
Welcome to 3 Reserve Drive.

Perfectly designed and appealing to families or those looking to downsize without forgoing space. Offering several formal and relaxed living options, this home delivers flexibility and versatility. Generously proportioned, it's no fuss, multi-zoned layout includes large front lounge and dining area overlooking the bush reserve, set for a calming and inspiring experience. Here you are spoilt for choice!

The kitchen with excellent storage, sizable pantry and deep drawers is at the heart of the home and flows to an open plan family and meals area. An expansive formal living

3 📭 2 🟪 1 🗬

**Price** : \$2,075,000 - \$2,150,000

Land Size: 670 sqm

**View**: https://www.whitemanproperty.com.au/sale/

nsw/central-coast-region/bateau-bay/reside

ntial/house/7962542

**Brian Whiteman** 02 4384 1349

Ricky Cavarra 02 4384 1349