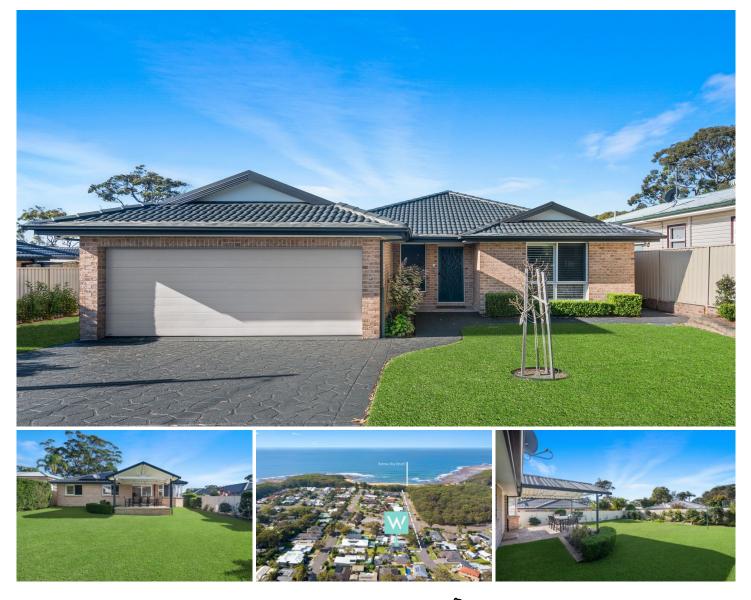

## 4 Parkside Avenue Bateau Bay NSW

The ultimate private beachside sanctuary, this spectacular contemporary home presents luxurious style, impressive quality and outstanding indoor/outdoor entertaining for a relaxed coastal lifestyle. This single level family home is only minutes to Bateau Bay Beach and is guaranteed to impress with a private north facing rear aspect and undercover entertaining. Built to capture northern sun, stepping through this magnificent home you are met with an abundance of natural light and quality finishes.

Pristine in its presentation, the finishes are designed to last the test of time. You'll love the spacious floorplan which is perfect for the growing family. Superbly positioned, and just metres to cafes, parks and the beach to enjoy all of the lifestyle benefits that this beachside suburb offers.

- Picturesque street appeal with manicured gardens and

4 🛤 2 🚔 2 🚔

Price Building Size : 163 sqm Land Size View

- : Contact Agent

  - : 765 sqm

: https://www.whitemanproperty.com.au/s ale/nsw/central-coast-region/bateau-bay /residential/house/7965690