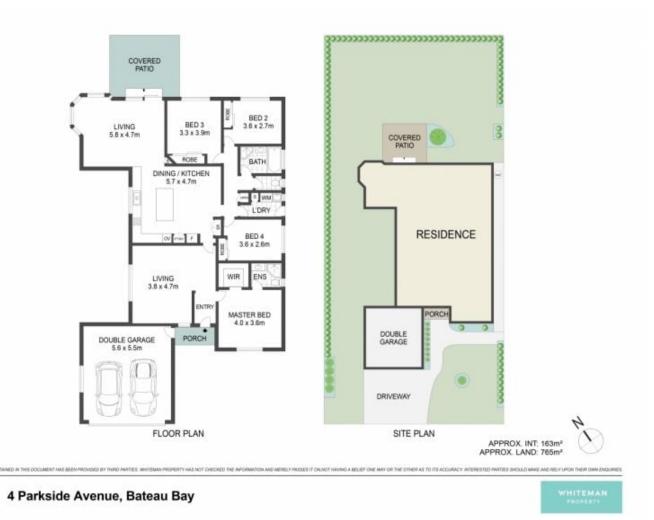

- Picturesque street appeal with manicured gardens and

4 🛤 2 🚔 2 🚔

Price Building Size : 163 sqm Land Size View

- : Contact Agent

  - : 765 sqm

: https://www.whitemanproperty.com.au/s ale/nsw/central-coast-region/bateau-bay /residential/house/7965690