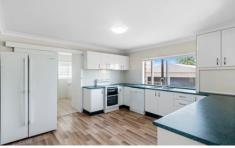

Designed to be both functional and flexible, the layout caters for relaxed family living with a separate rumpus and family room. Warm and welcoming, the central kitchen is perfect for entertaining family and friends with a breakfast bar and connecting dining room. Three sizeable bedrooms, all with built in robes, including a master bedroom and bathroom on the ground floor.