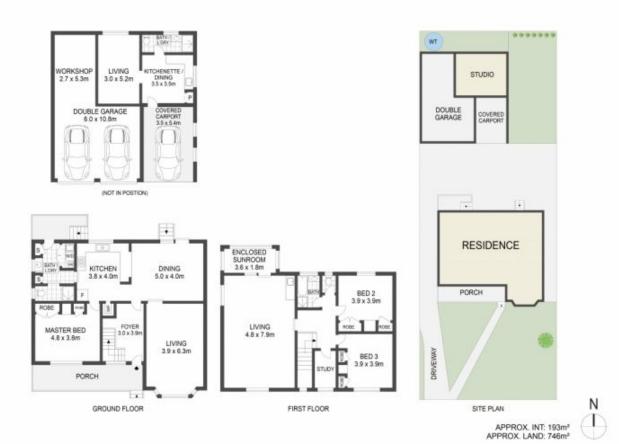

## 58 Liddell Street Shelly Beach NSW

Superbly located, this two-storey residence offers an abundance of space and unlimited potential for those wanting to add their own touches to an already special home. Positioned on a generous 746sqm block, this is the perfect family haven, located in an amazing coastal location with Shelly Beach & Shelly Beach Golf Club an easy level walk away.

Designed to be both functional and flexible, the layout caters for relaxed family living with a separate rumpus and family room. Warm and welcoming, the central kitchen is perfect for entertaining family and friends with a breakfast bar and connecting dining room. Three sizeable bedrooms, all with built in robes, including a master bedroom and bathroom on the ground floor.

Glass doors lead out to the spacious fully fenced backyard

3 🚐 3 🚍 3 🚍

**Price** : \$ 1,800,000 Land Size: 746 sqm

View : https://www.whitemanproperty.com.au/sale/

nsw/central-coast-region/shelly-beach/resid