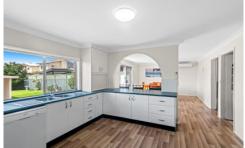

Designed to be both functional and flexible, the layout caters for relaxed family living with a separate rumpus and family room. Warm and welcoming, the central kitchen is perfect for entertaining family and friends with a breakfast bar and connecting dining room. Three sizeable bedrooms, all with built in robes, including a master bedroom and bathroom on the ground floor.