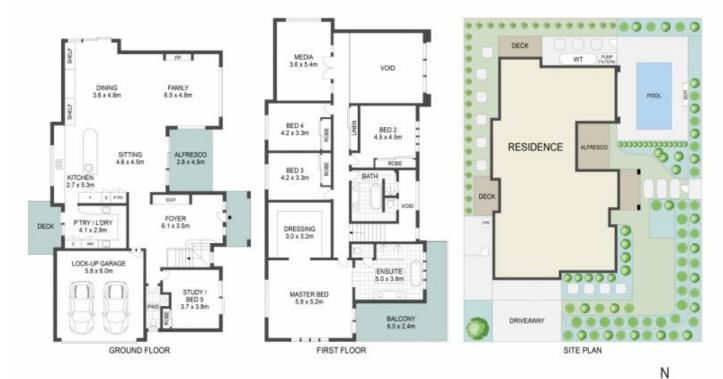

## 48 Thompson Street Long Jetty NSW

This stunning home is a masterpiece of modern design and luxurious finishes. The captivating family retreat, unfolds across 2 expansive levels, offering five bedrooms and a multitude of living spaces and two modern bathrooms plus a powder room on the ground floor. A lock-up garage provides secure parking while beyond the home's facade lies a sun-drenched haven. A fully fenced garden boasts an in-ground swimming pool, low maintenance lawn, and outdoor entertaining, ensuring this is not just a home but lifestyle sanctuary where every day feels like a holiday.

As you step inside, the impressive foyer complete with bench seat, serves as a prelude to the home's generously sized open-plan living and dining area. This space is anchored by a stone island kitchen, outfitted with state-of-the-art new quality appliances. Four upstairs king-sized bedrooms offer spaces of sublime comfort,

APPROX. INT: 386m² APPROX. LAND: 531m²

THE INFORMATION CONTINUED IN THIS DOCUMENT HAS BEEN PROVIDED BY THISD HIRTESS. MINTERNIA PROPRIETY HAS NOT CHICKED THE INFORMATION AND MERCY PROSES IT CHANGE HIRVOR THE OTHER AS TO THE ACCUPANCY APRIESESTED PROFITES INVOID MAKE AND RELY LIPON THEIR OWN ENQUIRIES.