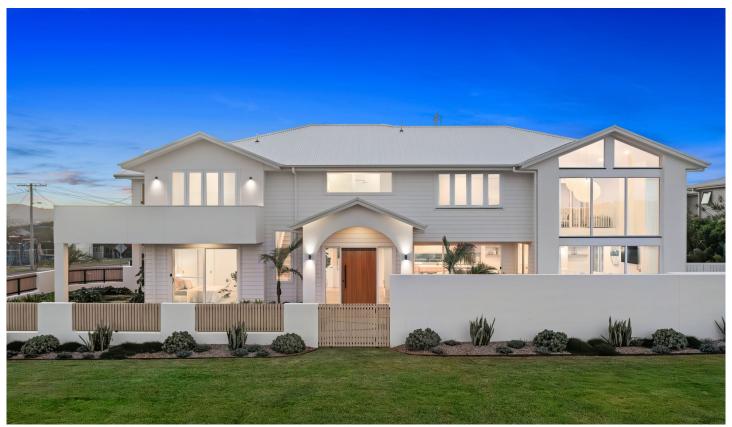

## 48 Thompson Street Long Jetty NSW

This stunning home is a masterpiece of modern design and luxurious finishes. The captivating family retreat, unfolds across 2 expansive levels, offering five bedrooms and a multitude of living spaces and two modern bathrooms plus a powder room on the ground floor. A lock-up garage provides secure parking while beyond the home's facade lies a sun-drenched haven. A fully fenced garden boasts an in-ground swimming pool, low maintenance lawn, and outdoor entertaining, ensuring this is not just a home but lifestyle sanctuary where every day feels like a holiday.

As you step inside, the impressive foyer complete with bench seat, serves as a prelude to the home's generously sized open-plan living and dining area. This space is anchored by a stone island kitchen, outfitted with state-of-the-art new quality appliances. Four upstairs king-sized bedrooms offer spaces of sublime comfort,