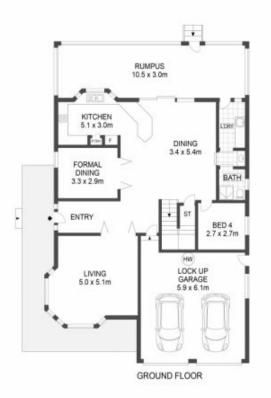

Defined by generous proportions, this warm and inviting home showcases impressive bedroom accommodation with bedrooms and bathrooms on both levels and multiple family spaces extending to coveted outdoor entertaining with undercover spa and alfresco dining.