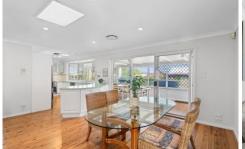

## 11 Bellevue Street Long Jetty NSW

Step inside to light-filled interiors, where a two-storey design welcomes you with modern interiors and quality finishes. Delight in the seamless blend of indoor and outdoor living spaces, providing the perfect backdrop for both relaxation and entertainment. Whether it's unwinding in the sunlit lounge or hosting guests on the entertainer's terrace, every corner exudes warmth and versatility.

Defined by generous proportions, this warm and inviting home showcases impressive bedroom accommodation with bedrooms and bathrooms on both levels and multiple family spaces extending to coveted outdoor entertaining with undercover spa and alfresco dining.