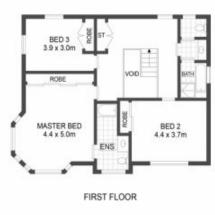

Defined by generous proportions, this warm and inviting home showcases impressive bedroom accommodation with bedrooms and bathrooms on both levels and multiple family spaces extending to coveted outdoor entertaining with undercover spa and alfresco dining.