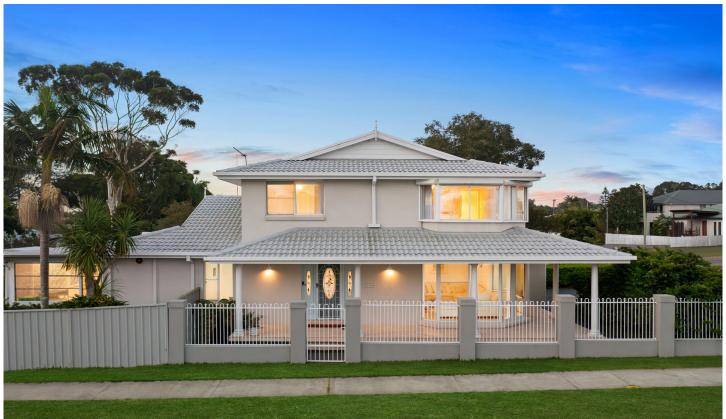

## 11 Bellevue Street Long Jetty NSW

Step inside to light-filled interiors, where a two-storey design welcomes you with modern interiors and quality finishes. Delight in the seamless blend of indoor and outdoor living spaces, providing the perfect backdrop for both relaxation and entertainment. Whether it's unwinding in the sunlit lounge or hosting guests on the entertainer's terrace, every corner exudes warmth and versatility.

Defined by generous proportions, this warm and inviting home showcases impressive bedroom accommodation with bedrooms and bathrooms on both levels and multiple family spaces extending to coveted outdoor entertaining with undercover spa and alfresco dining.

Conveniently located within walking distance to local beaches, cafes and chic shopping in Long Jetty. This home offers the perfect balance of tranquility and accessibility.

4 📮 3 🚍 2 🖨

**Price** : \$ 1,850,000 **Land Size** : 601 sqm