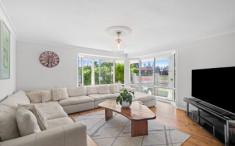

## 11 Bellevue Street Long Jetty NSW

Step inside to light-filled interiors, where a two-storey design welcomes you with modern interiors and quality finishes. Delight in the seamless blend of indoor and outdoor living spaces, providing the perfect backdrop for both relaxation and entertainment. Whether it's unwinding in the sunlit lounge or hosting guests on the entertainer's terrace, every corner exudes warmth and versatility.

Defined by generous proportions, this warm and inviting home showcases impressive bedroom accommodation with bedrooms and bathrooms on both levels and multiple family spaces extending to coveted outdoor entertaining with undercover spa and alfresco dining.