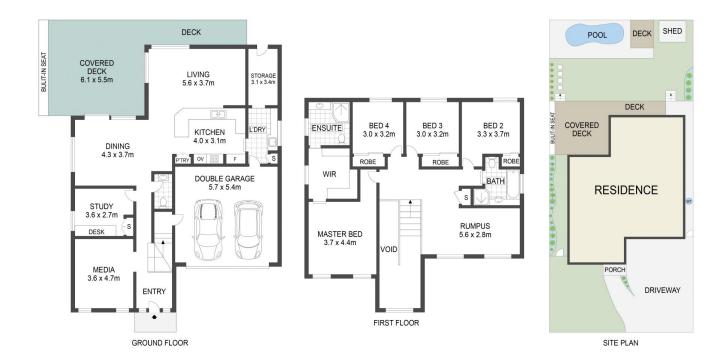

## 4 Patrick Street Bateau Bay NSW

Perfectly located in the tranquil family friendly neighbourhood, resting on a 556sqm parcel of land, is this two-storey, four bedroom, family home. Boasting a remarkable sense of peace and privacy, this property is sure to appeal to families and investors alike.

Flooded with natural light and showcasing a flexible free flowing floorplan, this home is further complimented by its modern kitchen, contemporary bathrooms, and spacious lounge/dining area. A fully fenced, secure garden with an alfresco entertaining deck and swimming pool provide the perfect entertaining environment ideal for family living, kids play, or barbeques with friends.

**Building Size**: 235 sqm **Land Size**: 556 sqm

View : https://www.whitemanproperty.com.au/s ale/nsw/central-coast-region/bateau-bay

/residential/house/7972273

**Brian Whiteman** 02 4384 1349

Ricky Cavarra 02 4384 1349

WHITEMAN PROPERTY

APPROX. INT: 295m<sup>2</sup> APPROX. LAND: 556m<sup>2</sup>